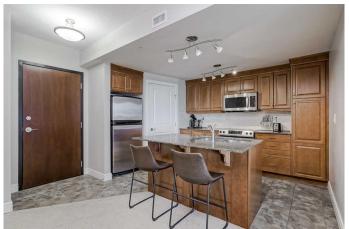

### \$325,000

1 Bedroom, 1.00 Bathroom, 661 sqft Residential on 0.00 Acres

Downtown Commercial Core, Calgary, Alberta

Framed by floor-to-ceiling windows on the 14th floor, this bright and inviting one-bedroom condo delivers panoramic views of the Bow River and city skyline. Natural light fills the open-concept living space, complete with a cozy gas fireplace and access to a private balconyâ€"ideal for morning coffee or evening sunsets. The kitchen features granite countertops, stainless steel appliances, and a functional island with seating. You'II also find in-suite laundry, central air conditioning, and a titled underground parking stall for added comfort and convenience. Enjoy unmatched walkability with Prince's Island Park, the Bow River Pathway, and the shops and restaurants of Kensington just steps away. This is downtown living with a

#### Interior

Interior Features Breakfast Bar, Kitchen Island

Appliances Dishwasher, Dryer, Electric Range, Microwave Hood Fan, Refrigerator,

Washer, Window Coverings

Heating Fan Coil, Forced Air

Cooling Central Air