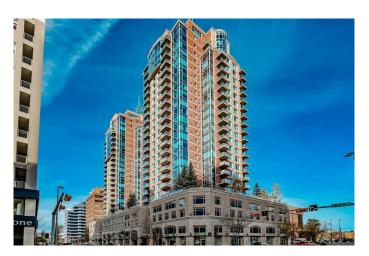

# \$325,000 - 1402, 910 5 Avenue Sw, Calgary

MLS® #A2220126

### \$325,000

1 Bedroom, 1.00 Bathroom, 661 sqft Residential on 0.00 Acres

Downtown Commercial Core, Calgary, Alberta

Framed by floor-to-ceiling windows on the 14th floor, this bright and inviting one-bedroom condo delivers panoramic views of the Bow River and city skyline. Natural light fills the open-concept living space, complete with a cozy gas fireplace and access to a private balconyâ€"ideal for morning coffee or evening sunsets. The kitchen features granite countertops, stainless steel appliances, and a functional island with seating. You'II also find in-suite laundry, central air conditioning, and a titled underground parking stall for added comfort and convenience. Enjoy unmatched walkability with Prince's Island Park, the Bow River Pathway, and the shops and restaurants of Kensington just steps away. This is downtown living with a