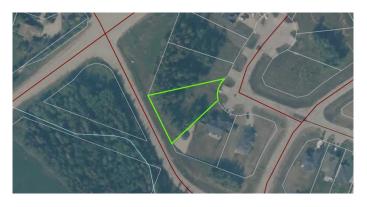

### \$70,000

0 Bedroom, 0.00 Bathroom, Land on 0.50 Acres

NONE, Lac La Biche, Alberta

Priced to sell! Asking only \$70,000! Look around and see that this is really a good deal for this neighborhood. With all services at the property line and higher end homes, this is your opportunity to get into one of the best subdivisions in the area.