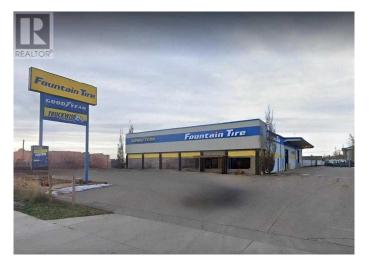

### \$256,000

0 Bedroom, 0.00 Bathroom, Commercial on 0.00 Acres

NONE, Strathmore, Alberta

12,800 SQ. FT BUILDING LOCATED ON
2.280 ACRES NEXT TO HIGHWAY 1 ON
NORTH SIDE GOING WEST IN
STRATHMORE. LEASED AT PRESENT TO
FOUNTAIN TIRE. NEWER OVERHEAD
DOORS. WELL MAINTAINED WITH 2
WOODEN QUANSETS FOR STORAGE.
LOTS OF PARKING IN FRONT, SIDES AND
BACK OF BUILDING.