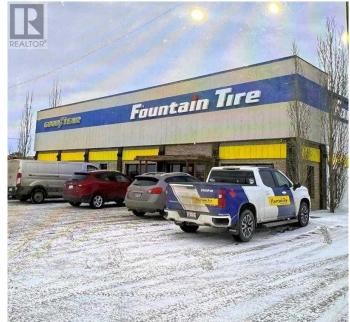

### \$256,000

0 Bedroom, 0.00 Bathroom, Commercial on 0.00 Acres

NONE, Strathmore, Alberta

12,800 SQ. FT BUILDING LOCATED ON
2.280 ACRES NEXT TO HIGHWAY 1 ON
NORTH SIDE GOING WEST IN
STRATHMORE. LEASED AT PRESENT TO
FOUNTAIN TIRE. NEWER OVERHEAD
DOORS. WELL MAINTAINED WITH 2
WOODEN QUANSETS FOR STORAGE.
LOTS OF PARKING IN FRONT, SIDES AND
BACK OF BUILDING.