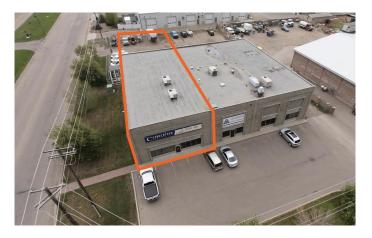

# \$11 - 3605 18 Avenue N, Lethbridge

MLS® #A2219828

#### \$11

0 Bedroom, 0.00 Bathroom, Commercial on 1.00 Acres

Churchill Industrial Park, Lethbridge, Alberta

Industrial bay available for lease in the Churchill Industrial Park with an excellent corner profile off of connecting corridors 18th Avenue North and 36th Street north. This bay features ample secure yard space with powered stalls. The main floor of approximately 2,020 square feet includes five offices, a staff area and reception. The second floor includes a staff area, one office, and additional undeveloped storage totaling approximately 1,936 square feet. The 2,100 square foot shop features an additional storage mezzanine and  $12\hat{a} \in Mx16\hat{a} \in M$ 

# **Community Information**

| Address     | 3605 18 Avenue N          |
|-------------|---------------------------|
| Subdivision | Churchill Industrial Park |
| City        | Lethbridge                |