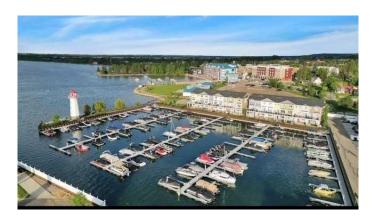

#### \$85,000

0 Bedroom, 0.00 Bathroom, Land on 0.01 Acres

Downtown, Sylvan Lake, Alberta

Prime boat slip available in a well-maintained, full-service marina! Conveniently located with easy access to open water, this 24x10 slip offers power hookups, security, gated entry, and on-site amenities including power. Enjoy nearby dining, shops, and waterfront attractions. Don't miss this opportunity to secure your spot in one of the area's most desirable marinas!