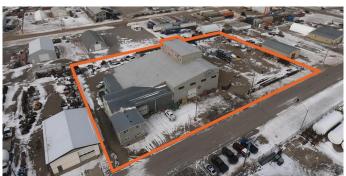

# \$1,775,000 - 207 11 Street, Nobleford

MLS® #A2219640

#### \$1,775,000

0 Bedroom, 0.00 Bathroom, Commercial on 1.72 Acres

NONE, Nobleford, Alberta

Industrial stand-alone options are a rare find, particularly with this range of desirable features for modern industrial occupants. This single-user site includes ample usable yard space, six cranes (2x one-tonne, 2x two-tonne & 2x five-tonne), 16'-40' ceiling heights (crane hook height of 22'), four overhead doors (North: 14'x14,' South: 14'x16' and 16'x16,' East: 20'x20'), and 600-amp, three-phase, 600-volt electrical service.

#### **Location Description**

This property is centrally located in the Town of Nobleford with direct access to Highway 3 via Highway 23. Just a 20 minute drive (<35 km) from the City of Lethbridge, this property offers an excellent opportunity to become an owner-user and lower your operating costs with lower taxes and expenses. This can significantly enhance your profitability over time.