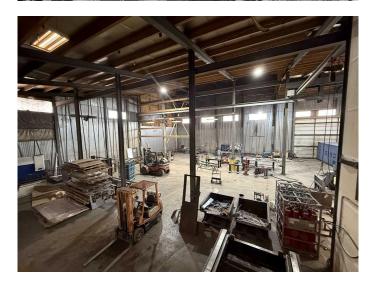

#### \$1,775,000

0 Bedroom, 0.00 Bathroom, Commercial on 1.72 Acres

NONE, Nobleford, Alberta

Industrial stand-alone options are a rare find, particularly with this range of desirable features for modern industrial occupants. This single-user site includes ample usable yard space, six cranes (2x one-tonne, 2x two-tonne & 2x five-tonne), 16'-40' ceiling heights (crane hook height of 22'), four overhead doors (North: 14'x14,' South: 14'x16' and 16'x16,' East: 20'x20'), and 600-amp, three-phase, 600-volt electrical service.

The building features a bright reception area, a staff washroom, and a breakroom on the main floor, along with six private offices and two additional washrooms on the second floor. The site prioritizes functional space, with multiple designated areas and large open-concept shop. Adaptable to your unique business needs, this Nobleford property presents a great opportunity to own your property and reduce expenses.