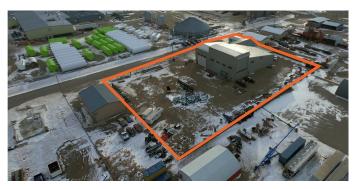

# \$1,775,000 - 207 11 Street, Nobleford

MLS® #A2219640

#### \$1,775,000

0 Bedroom, 0.00 Bathroom, Commercial on 1.72 Acres

NONE, Nobleford, Alberta

Industrial stand-alone options are a rare find, particularly with this range of desirable features for modern industrial occupants. This single-user site includes ample usable yard space, six cranes (2x one-tonne, 2x two-tonne & 2x five-tonne), 16'-40' ceiling heights (crane hook height of 22'), four overhead doors (North: 14'x14,' South: 14'x16' and 16'x16,' East: 20'x20'), and 600-amp, three-phase, 600-volt electrical service.

### **Property Highlights**

- 600-amp, three-phase, 600-volt service
- Large 1.72-acre yard
- 3 x one tonne & 3 x two tonne cranes
- Four OHD from 14' to 20'
- Six offices and reception area