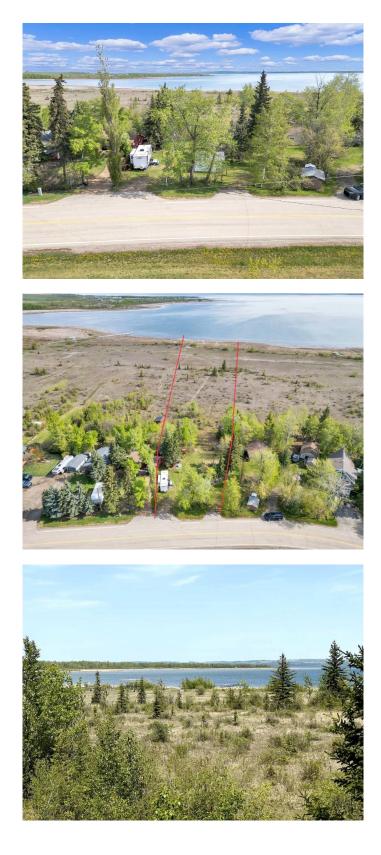

## \$429,000

0 Bedroom, 0.00 Bathroom, Land on 2.41 Acres

Brownlows Landing, Rural Lacombe County, Alberta

Discover your ultimate lakefront lifestyle with this incredibly rare 2.4 acre parcel in coveted Brownlowâ€<sup>™</sup>s Landing community on Gull Lake. Â This double-sized lot is the largest lot in the subdivision! Located on a quiet, dead-end road with only local traffic, along with a tranquil shoreline, this lot offers stunning, unobstructed views of scenic Gull Lake. Â This undiscovered Central Alberta holiday destination features sandy, southern beaches and abundant recreational opportunities conveniently located between Edmonton and Calgary and is a prime location for a year-round residence or vacation retreat. The property is conveniently equipped with an existing potable well, power on-site, and a conventional septic tank. Natural gas and fibre optics are accessible at the property line. There are two sheds, the larger has a new roof, power, built-in metal shelving, a work bench, tools and plenty of room for your quad, ride-on lawnmower or snowmobile. Â The oversize deck is perfect for BBQ's and the charming rock staircase from the 1920's leads to the lower portion of the property where the wild strawberries will lead you to your new beachfront property for some swimming and relaxation. Natural beauty surrounds you with mature saskatoon and raspberry bushes, and panoramic lake vistas from your future front door. The perfect place

to build a retirement home or cabin for family vacations, Gull Lake is a true four-season playground, with beaches, boating, fishing, cross country skiing, mini golf, charming local shops and restaurants and, of course, the famous Bentley farmers market provides even more to explore. Property is only 25 minutes from Red Deer with pavement the entire way. Donâ€<sup>TM</sup>t miss your chance to build your dream home on one of Albertaâ€<sup>TM</sup>s most scenic and serene lake communities.