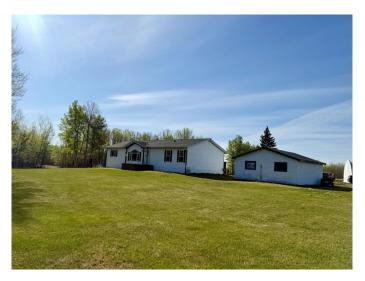

## \$379,000

3 Bedroom, 2.00 Bathroom, 1,509 sqft Residential on 0.00 Acres

N/A, Lac La Biche County, Alberta

Hobby Farm Potential on 25 Acres â€" Just Minutes from Lac La Biche! Located on the paved and scenic Cristy Creek Road, this 25-acre property offers the perfect blend of privacy, space, and convenience. Ideal for hobby farming, the land is fully fenced and features, pastures, hay fields and a dugout.

The 3-bedroom, 2-bathroom home includes a versatile den and features a bright, open-concept layout with a central island, making it ideal for family living and entertaining. Enjoy the peace of country living with the bonus of being just a short drive to all the amenities of town.