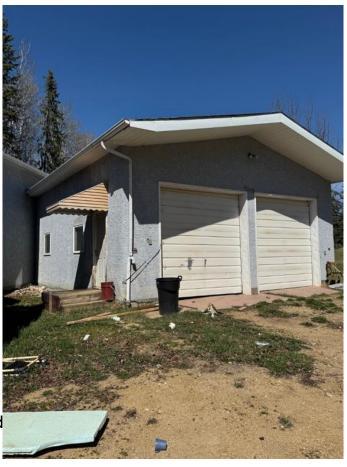

00

4 Bedroom, 3.00 Bathroom, 1,288 sqft Residential on 56.17 Acres

NONE, Rural Woodlands County, Alberta

Looking for a project with a lot of potential? This property sits on 56 acres and offers plenty of possibility for the right buyer. This home has 4 bedrooms, 3 bathrooms and a spacious layout, but it is in need of some TLC. Sold as-is. Great opportunity to build equity or create your dream acreage.



## **Essential Information**

MLS® # A2219347 Price \$280,000

Bedrooms 4

Bathrooms 3.00

Full Baths 3

Square Footage 1,288 Acres 56.17 Year Built 1981

Type Residential Sub-Type Detached

Style 2 Storey, Acreage with Resid

Status Active

# **Community Information**

Address 63040 Highway 33

Subdivision NONE

City Rural Woodlands County

County Woodlands County

Province Alberta





Postal Code T0G 1A0

#### **Amenities**

Parking Double Garage Attached

None

# of Garages 2

#### Interior

Interior Features Laminate Counters

Appliances None

Heating Forced Air

Cooling None

#### **Exterior**

**Basement** 

Exterior Features None
Lot Description Brush

Roof Asphalt Shingle

Construction Stucco
Foundation Slab

## **Additional Information**

Date Listed May 8th, 2025

Days on Market 48

Zoning Agricultural

# **Listing Details**

Listing Office ROYAL LEPAGE MODERN REALTY

Data is supplied by Pillar 9â,¢ MLS® System. Pillar 9â,¢ is the owner of the copyright in its MLS® System. Data is deemed reliable but is not guaranteed accurate by Pillar 9â,¢. The trademarks MLS®, Multiple Listing Service® and the associated logos are owned by The Canadian Real Estate Associati