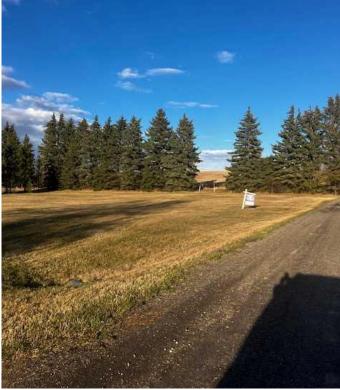

#### NONE, Huxley, Alberta

FOUR (4) RESIDENTIAL LOTS 4- 50 X 120 FT RESIDENTIAL LOTS IN THE VILLAGE OF HUXLEY, which began in 1907, a ball diamond, playground, Community Hall, Curling Rink, plus the ROYAL CANADIAN LEGION. The population OF HUXLEY is 75 residents. A BEAUTIFUL SETTING. FLAT LOT AND HAS the water line to the property to the lots. Seller is selling as a package, LOTS 17-20. A QUIET LITTLE VILLAGE JUST NORTH OF TROCHU. PAVED HIGHWAY FROM HIGHWAY II and east on HIGHWAY 27. A RARE FIND.