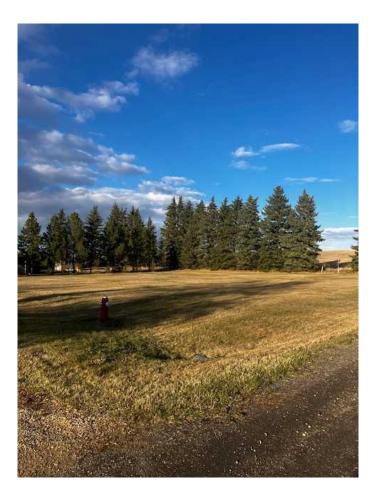

#### NONE, Huxley, Alberta

FOUR (4) RESIDENTIAL LOTS 4- 50 X 120 FT RESIDENTIAL LOTS IN THE VILLAGE OF HUXLEY, which began in 1907, a ball diamond, playground, Community Hall, Curling Rink, plus the ROYAL CANADIAN LEGION. The population OF HUXLEY is 75 residents. A BEAUTIFUL SETTING. FLAT LOT AND HAS the water line to the property to the lots. Seller is selling as a package, LOTS 17-20. A QUIET LITTLE VILLAGE JUST NORTH OF TROCHU. PAVED HIGHWAY FROM HIGHWAY II and east on HIGHWAY 27. A RARE FIND.