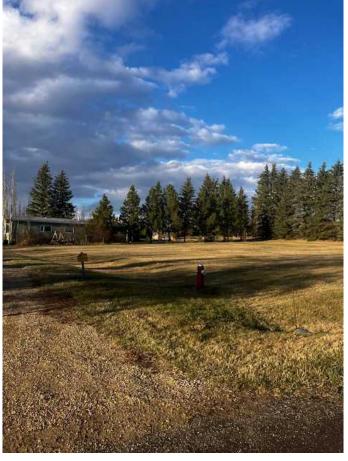

#### NONE, Huxley, Alberta

FOUR (4) RESIDENTIAL LOTS 4- 50 X 120 FT RESIDENTIAL LOTS IN THE VILLAGE OF HUXLEY, which began in 1907, a ball diamond, playground, Community Hall, Curling Rink, plus the ROYAL CANADIAN LEGION. The population OF HUXLEY is 75 residents. A BEAUTIFUL SETTING. FLAT LOT AND HAS the water line to the property to the lots. Seller is selling as a package, LOTS 17-20. A QUIET LITTLE VILLAGE JUST NORTH OF TROCHU. PAVED HIGHWAY FROM HIGHWAY II and east on HIGHWAY 27. A RARE FIND.