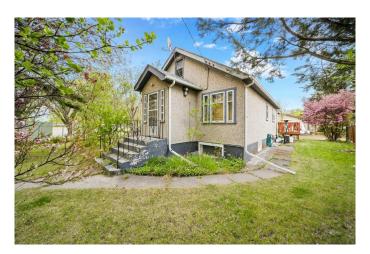

# \$299,000

2 Bedroom, 2.00 Bathroom, 1,303 sqft Residential on 0.22 Acres

Highland Green, Red Deer, Alberta

Welcome to this well maintained character bungalow sitting on a large spacious lot! Tucked away on a serene and private close. This 3-bedroom, 2.5-bath home offers original hardwood floors on the main a large loft above with 2 pc ensuite. The basement features an illegal suite with separate entrance with one bdrm and 3pc bath. Shared laundry room is located in the basement. Close proximity to schools, shopping, and transit.

#### **Exterior**

Exterior Features Fire Pit, Private Yard

Lot Description Back Yard, Cul-De-Sac, Front Yard, Irregular Lot, Landscaped, Lawn,

Private

Roof Asphalt Shingle

Construction Stucco, Wood Frame

Foundation Poured Concrete