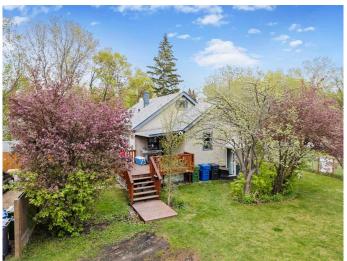

# \$299,000

2 Bedroom, 2.00 Bathroom, 1,303 sqft Residential on 0.22 Acres

Highland Green, Red Deer, Alberta

Welcome to this well maintained character bungalow sitting on a large spacious lot! Tucked away on a serene and private close. This 3-bedroom, 2.5-bath home offers original hardwood floors on the main a large loft above with 2 pc ensuite. The basement features an illegal suite with separate entrance with one bdrm and 3pc bath. Shared laundry room is located in the basement. Close proximity to schools, shopping, and transit.

#### **Exterior**

Exterior Features Fire Pit, Private Yard

Lot Description Back Yard, Cul-De-Sac, Front Yard, Irregular Lot, Landscaped, Lawn,

Private

Roof Asphalt Shingle

Construction Stucco, Wood Frame

Foundation Poured Concrete