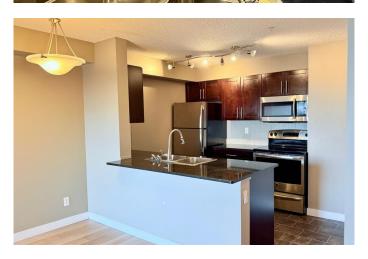

### \$219,500

1 Bedroom, 1.00 Bathroom, 584 sqft Residential on 0.00 Acres

Saddle Ridge, Calgary, Alberta

Move in Ready: Quick Possession with Low Condo Fees! Lowest Priced Unit in the Complex. Welcome to this Beautiful Open Concept 1 Bedroom + Den with Underground Titled Parking. Modern Open Concept Living Space Featuring loads of Upgrades including GRANITE countertops, TILE backsplash, STAINLESS STEEL Appliances, light fixtures & Laminate flooring. A Spacious living room, in-suite laundry with Washer & Dryer. This unit is a Great location and is within walking distance to SADDLE TOWN CTRAIN, GENESIS CENTRE AND YMCA. DON'T MISS OUT!!!

#### **Amenities**

Amenities Secured Parking, Trash, Visitor Parking

Parking Spaces 1

Parking Parkade, Stall, Underground

Interior

Interior Features Built-in Features, Kitchen Island, No Animal Home, No Smoking Home Appliances Dishwasher, Electric Stove, Garage Control(s), Range Hood,