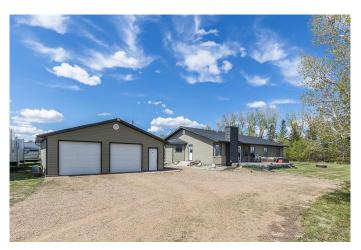

# **\$629,500 - 12404 Range Road 71, Rural Cypress County**

MLS® #A2218923

## \$629,500

3 Bedroom, 2.00 Bathroom, 2,037 sqft Residential on 4.99 Acres

NONE, Rural Cypress County, Alberta

Court ordered sale. Everything is "as is".

Built in 1991

## **Essential Information**

MLS® # A2218923 Price \$629,500

Bedrooms 3
Bathrooms 2.00
Full Baths 1
Half Baths 1

Square Footage 2,037 Acres 4.99 Year Built 1991

Type Residential Sub-Type Detached

Style Acreage with Residence, Bur

## **Amenities**

Parking Double Garage Detached

# of Garages 2

#### **Exterior**

Exterior Features Other Lot Description Other

Roof Asphalt Shingle

Construction Wood Frame

Foundation Poured Concrete