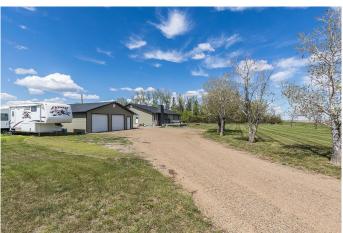

# **\$629,500 - 12404 Range Road 71, Rural Cypress County**

MLS® #A2218923

## \$629,500

3 Bedroom, 2.00 Bathroom, 2,037 sqft Residential on 4.99 Acres

NONE, Rural Cypress County, Alberta

Court ordered sale. Everything is "as is".

Built in 1991

#### **Exterior**

Exterior Features Other Lot Description Other

Roof Asphalt Shingle

Construction Wood Frame

Foundation Poured Concrete