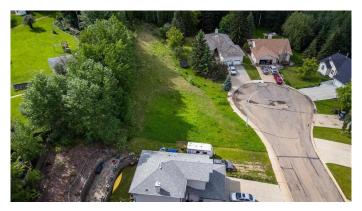

## \$38,900

0 Bedroom, 0.00 Bathroom, Land on 0.48 Acres

Athabasca Town, Athabasca, Alberta

Vacant lot in Hees Estates. A quiet subdivision & great spot to build on an oversized lot in an established area, just on the edge of town overlooking the Tawatinaw Valley. Water, sewer, gas and power are all at the property line.