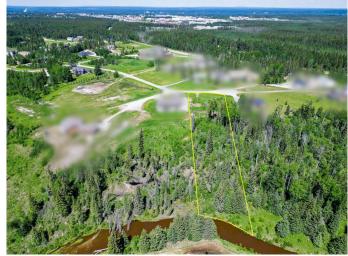

### \$229,900

0 Bedroom, 0.00 Bathroom, Land on 2.50 Acres

NONE, Rural Woodlands County, Alberta

Desirable 2.5 acre lot in the upscale neighborhood of Deer Park Estates. This lovely lot backs onto Beaver Creek and is only a 2 minute drive to Whitecourt. Property has Town water and sewer! Perfect area to build your Dream Home!