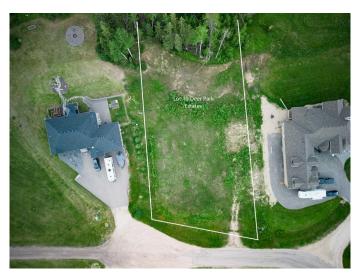

### \$229,900

0 Bedroom, 0.00 Bathroom, Land on 2.50 Acres

NONE, Rural Woodlands County, Alberta

Desirable 2.5 acre lot in the upscale neighborhood of Deer Park Estates. This lovely lot backs onto Beaver Creek and is only a 2 minute drive to Whitecourt. Property has Town water and sewer! Perfect area to build your Dream Home!