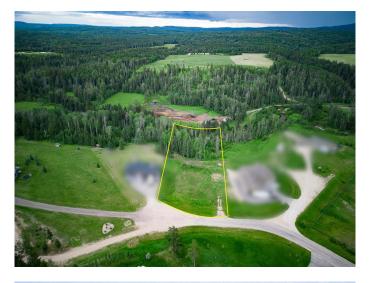

### \$229,900

0 Bedroom, 0.00 Bathroom, Land on 2.50 Acres

NONE, Rural Woodlands County, Alberta

Desirable 2.5 acre lot in the upscale neighborhood of Deer Park Estates. This lovely lot backs onto Beaver Creek and is only a 2 minute drive to Whitecourt. Property has Town water and sewer! Perfect area to build your Dream Home!