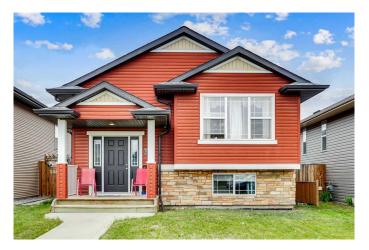

## \$464,900

5 Bedroom, 3.00 Bathroom, 1,184 sqft Residential on 0.10 Acres

Timber Ridge, Red Deer, Alberta

located in the peaceful and family-friendly neighborhood of Timberland, this house offers the perfect blend of comfort, space, and convenience. Located on a quite and family cultured friendly neighborhood. This house is with walkout finish basement, perfect for big family who wants to stick together in one roof there are 5 rooms in total 3 rooms at the main floor and two rooms in the basement with heated floor, toilet, separate washer drier fridge and a kitchen with a granite countertop, located close to bus stop playground school, convenient store pharmacy fast food, coffee shop daycare and other amenities.

#### Interior

Interior Features Granite Counters, Separate Entrance, Vinyl Windows, Walk-In Closet(s)

Appliances Dishwasher, Electric Stove, Microwave Hood Fan, Refrigerator,

Washer/Dryer, Washer/Dryer Stacked