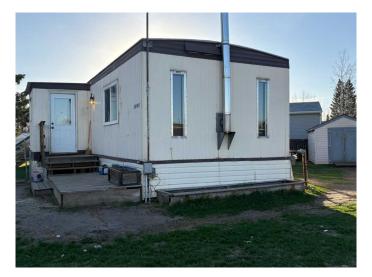

## \$134,900

3 Bedroom, 1.00 Bathroom, 955 sqft Residential on 0.22 Acres

NONE, Slave Lake, Alberta

3 bedroom, 1 bath mobile on a massive corner lot in the Southeast. Overlooks greenbelt, very quiet up and coming neighborhood. Home has newer flooring, painted throughout, new hot water tank, and owner has replaced Poly-B water lines. Priced to sell!

#### **Exterior**

Exterior Features Fire Pit, Private Yard

Lot Description Back Yard, Corner Lot, Few Trees, Greenbelt, Irregular Lot, Lawn

Roof Asphalt

Construction Aluminum Siding, Metal Frame

Foundation Wood