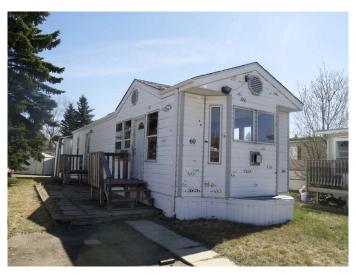

# \$69,900 - 60 Parkland Acres, Lacombe

MLS® #A2218642

### \$69,900

2 Bedroom, 1.00 Bathroom, 660 sqft Mobile on 0.00 Acres

Parkland Trailer Park, Lacombe, Alberta

Everything you need at an affordable price. The main living area is an open concept with vaulted ceiling in the living room and a gas fireplace. The kitchen has lots of counter space & cupboards. There is underfloor heat throughout the home for keeping warm in the winter months. Comes with stackable washer& dryer & 9x12 shed for added storage.