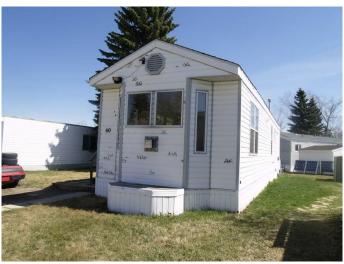

# \$69,900 - 60 Parkland Acres, Lacombe

MLS® #A2218642

### \$69,900

2 Bedroom, 1.00 Bathroom, 660 sqft Mobile on 0.00 Acres

Parkland Trailer Park, Lacombe, Alberta

Everything you need at an affordable price. The main living area is an open concept with vaulted ceiling in the living room and a gas fireplace. The kitchen has lots of counter space & cupboards. There is underfloor heat throughout the home for keeping warm in the winter months. Comes with stackable washer& dryer & 9x12 shed for added storage.