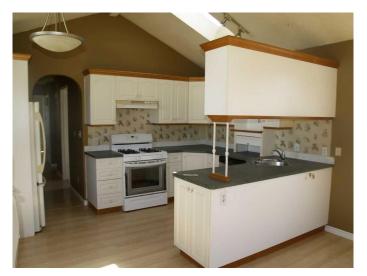

### \$69,900

2 Bedroom, 1.00 Bathroom, 660 sqft Mobile on 0.00 Acres

Parkland Trailer Park, Lacombe, Alberta

Everything you need at an affordable price. The main living area is an open concept with vaulted ceiling in the living room and a gas fireplace. The kitchen has lots of counter space & cupboards. There is underfloor heat throughout the home for keeping warm in the winter months. Comes with stackable washer& dryer & 9x12 shed for added storage.

#### Interior

Appliances Dishwasher, Refrigerator, Stove(s), Washer/Dryer Stacked

Heating In Floor