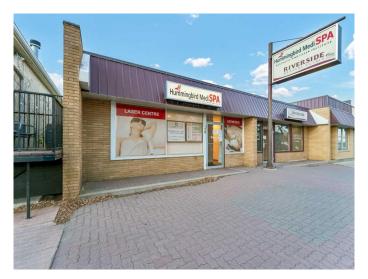

# \$15 - 24 3 Street Ne, Medicine Hat

MLS® #A2218618

#### \$15

0 Bedroom, 0.00 Bathroom, Commercial on 0.00 Acres

Riverside, Medicine Hat, Alberta

FANTASTIC OPPORTUNITY TO LEASE A WELL SITUATED PRIME PROFESSIONAL. MEDICAL, OR RETAIL LOCATION! Welcome physicians to this former clinic space, or any other tenants looking for plumbed rooms, large private offices/examination rooms, off street rear parking, and on street public parking! This highly visible street level location is in the historic district of Riverside, close to Downtown Medicine Hat with high foot and street traffic! There are so many possibilities with this NEIGHBOURHOOD COMMERCIAL DISTRICT zoned property, whose permitted uses are: Business and Professional Offices, Day Care Facilities, Government Services, Health Care Offices, Restaurants, Retail and Consumer Services. Please don't hesitate to ask questions about how this property can work for you!

## **Community Information**

Address 24 3 Street Ne

Subdivision Riverside

City Medicine Hat
County Medicine Hat

Province Alberta
Postal Code T1A5L8