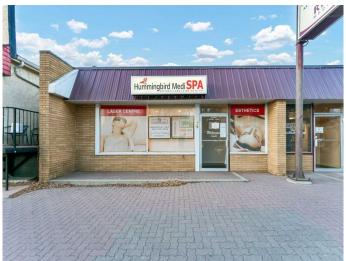

# \$15 - 24 3 Street Ne, Medicine Hat

MLS® #A2218618

#### \$15

0 Bedroom, 0.00 Bathroom, Commercial on 0.00 Acres

Riverside, Medicine Hat, Alberta

FANTASTIC OPPORTUNITY TO LEASE A WELL SITUATED PRIME PROFESSIONAL. MEDICAL, OR RETAIL LOCATION! Welcome physicians to this former clinic space, or any other tenants looking for plumbed rooms, large private offices/examination rooms, off street rear parking, and on street public parking! This highly visible street level location is in the historic district of Riverside, close to Downtown Medicine Hat with high foot and street traffic! There are so many possibilities with this NEIGHBOURHOOD COMMERCIAL DISTRICT zoned property, whose permitted uses are: Business and Professional Offices, Day Care Facilities, Government Services, Health Care Offices, Restaurants, Retail and Consumer Services. Please don't hesitate to ask questions about how this property can work for you!