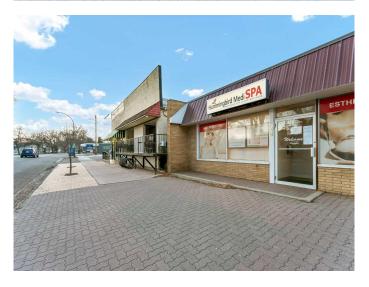

# \$15 - 24 3 Street Ne, Medicine Hat

MLS® #A2218618

#### \$15

0 Bedroom, 0.00 Bathroom, Commercial on 0.00 Acres

Riverside, Medicine Hat, Alberta

FANTASTIC OPPORTUNITY TO LEASE A WELL SITUATED PRIME PROFESSIONAL. MEDICAL, OR RETAIL LOCATION! Welcome physicians to this former clinic space, or any other tenants looking for plumbed rooms, large private offices/examination rooms, off street rear parking, and on street public parking! This highly visible street level location is in the historic district of Riverside, close to Downtown Medicine Hat with high foot and street traffic! There are so many possibilities with this NEIGHBOURHOOD COMMERCIAL DISTRICT zoned property, whose permitted uses are: Business and Professional Offices, Day Care Facilities, Government Services, Health Care Offices, Restaurants, Retail and Consumer Services. Please don't hesitate to ask questions about how this property can work for you!