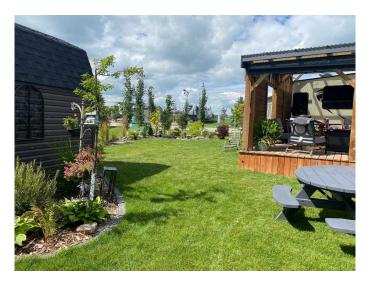

Prime corner lot with extra space and privacy. Beautiful landscaping with stone accents and mature greenery. Includes a 2017 Keystone Sprinter 357 LFT model fifth wheel RV, well maintained and move-in ready. This roomy fifth wheel includes 2 bedrooms, 4 slides, a loft for the kids and air conditioning. Massive 40' x 20' deck perfect for entertaining or relaxing and 150 sq ft solariumâ€"ideal for all-season enjoyment or extra storage. Handy storage shed for all your lake gear and tools. Full 50-amp hookups with water and sewer. Steps from Gull Lake's beach, marina, boat launch, and nature trails. Located in a secure, gated, year-round resort community. Future amenities include an indoor rec center and 12-hole golf course.

#### **Amenities**

Amenities Beach Access, Boating, Community Gardens, Gazebo, Colf Course,

Park, Picnic Area, Playground, RV/Boat Storage