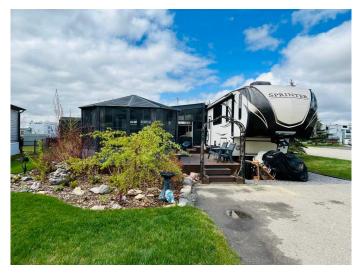

## \$195,000

0 Bedroom, 0.00 Bathroom, Land on 0.11 Acres

Sandy Point, Rural Lacombe County, Alberta

Turnkey Corner Lot with Fifth Wheel, Huge Deck & Solarium â€" Year-Round at Sandy Point RV Resort!

Live the lake life in comfort and style with this beautifully landscaped corner lot in the prestigious Sandy Point RV Resort on Gull Lake! This fully serviced, year-round property includes a high-end fifth wheel, stunning outdoor living features, and everything you need for immediate enjoyment.

Prime corner lot with extra space and privacy. Beautiful landscaping with stone accents and mature greenery. Includes a 2017 Keystone Sprinter 357 LFT model fifth wheel RV, well maintained and move-in ready. This roomy fifth wheel includes 2 bedrooms, 4 slides, a loft for the kids and air conditioning. Massive 40' x 20' deck perfect for entertaining or relaxing and 150 sq ft solariumâ€"ideal for all-season enjoyment or extra storage. Handy storage shed for all your lake gear and tools. Full 50-amp hookups with water and sewer. Steps from Gull Lake's beach, marina, boat launch, and nature trails. Located in a secure, gated, year-round resort community. Future amenities include an indoor rec center and 12-hole golf course.