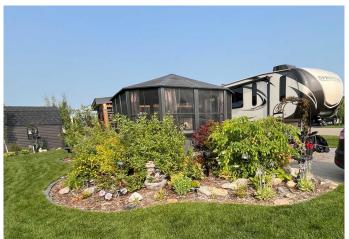

Prime corner lot with extra space and privacy. Beautiful landscaping with stone accents and mature greenery. Includes a 2017 Keystone Sprinter 357 LFT model fifth wheel RV, well maintained and move-in ready. This roomy fifth wheel includes 2 bedrooms, 4 slides, a loft for the kids and air conditioning. Massive 40' x 20' deck perfect for entertaining or relaxing and 150 sq ft solariumâ€"ideal for all-season enjoyment or extra storage. Handy storage shed for all your lake gear and tools. Full 50-amp hookups with water and sewer. Steps from Gull Lake's beach, marina, boat launch, and nature trails. Located in a secure, gated, year-round resort community. Future amenities include an indoor rec center and 12-hole golf course.

## **Exterior**

Lot Description Corner Lot