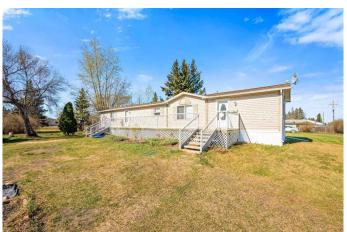

# \$199,900

3 Bedroom, 2.00 Bathroom, 1,216 sqft Residential on 0.50 Acres

Kitscoty, Kitscoty, Alberta

Welcome to affordable small-town living in Kitscoty! This 2005-built mobile home sits on a massive double 1/2 ACRE LOT! This is a quiet back road locationâ€"perfect for those seeking peace and privacy. With 1,216 sq. ft. of move-in ready living space, this home features a bright and open layout, tons of built-in storage, and a generously sized kitchen ideal for cooking and gathering. Brand new carpet has just been installed, adding fresh comfort throughout. Other amazing features; new On-demand Hot water tank, 2 person jetted bath tub, and a big garden shed for all that outside storage. Enjoy outdoor living with a large deck, a cozy fire pit area, and a yard perfect for gardening enthusiasts. Don't miss this opportunity to enjoy space, comfort, and small-town charm!

#### **Essential Information**

MLS® # A2218505 Price \$199,900

Bedrooms 3

Bathrooms 2.00

Full Baths 2

Square Footage 1,216 Acres 0.50

Year Built 2005

Type Residential

#### **Exterior**

Exterior Features None

Lot Description Lawn, Treed

Roof Asphalt Shingle

Construction Wood Frame

Foundation Other