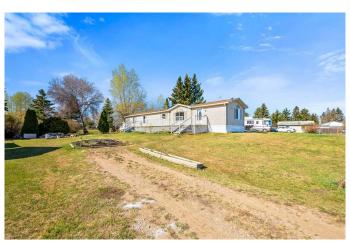

# \$199,900

3 Bedroom, 2.00 Bathroom, 1,216 sqft Residential on 0.50 Acres

Kitscoty, Kitscoty, Alberta

Welcome to affordable small-town living in Kitscoty! This 2005-built mobile home sits on a massive double 1/2 ACRE LOT! This is a quiet back road locationâ€"perfect for those seeking peace and privacy. With 1,216 sq. ft. of move-in ready living space, this home features a bright and open layout, tons of built-in storage, and a generously sized kitchen ideal for cooking and gathering. Brand new carpet has just been installed, adding fresh comfort throughout. Other amazing features; new On-demand Hot water tank, 2 person jetted bath tub, and a big garden shed for all that outside storage. Enjoy outdoor living with a large deck, a cozy fire pit area, and a yard perfect for gardening enthusiasts. Don't miss this opportunity to enjoy space, comfort, and small-town charm!

#### **Essential Information**

MLS® # A2218505 Price \$199,900

Bedrooms 3

Bathrooms 2.00

Full Baths 2

Square Footage 1,216 Acres 0.50

Year Built 2005

Type Residential

#### **Exterior**

Exterior Features None

Lot Description Lawn, Treed

Roof Asphalt Shingle

Construction Wood Frame

Foundation Other