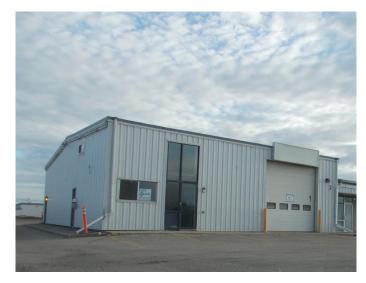

### \$13

0 Bedroom, 0.00 Bathroom, Commercial on 1.95 Acres

Richmond Industrial Park, Grande Prairie, Alberta

Total Monthly Payment: \$2,867.58 + GST Main floor Shop/Office 1,600 sq.ft. + Second Floor Lunchroom/Washroom - 519 sq.ft. FOR LEASE: SHOP/OFFICE: high traffic location, easy access to 108 Street, visual exposure, 2,119 +/- sq. ft. in 10,308 +/- sq. ft. building on 1.95 acres. SHOP: drive-in (23'x43'6" +/-), One electric lift overhead door (12'x14'), LED lightning, one ceiling fan, overhead unit heater, one washroom. OFFICE: Large reception, one private office, carpet/vinyl plank flooring, painted walls, painted ceiling, new LED lighting, one washroom. 2nd Floor Office, Lunchroom or Boardroom: 519 sq.ft. (25'x20' +/-), laminate flooring, painted drywall walls, painted open beam ceilings, baseboard heat, washroom with shower/storage/washer and dryer hookups. PARKING: limited south area parking SIGNAGE: Pylon sign ZONING: IG -General Industrial LOCATION: Richmond Industrial Park RENT: \$2,295.58/month (\$13.00/sq. ft.) + GST NET COSTS: \$576.00/month (\$4.29/sq. ft x1,600 sq.ft.) + GST 2nd floor net costs free! UTILITIES: TENANT PAYS- Gas & Power through QPM. Included in NET COSTS-Water AVAILABLE: Negotiable. SUPPLEMENTS: Total Monthly Payment, Floor Plan. To obtain copies of SUPPLEMENTS not visible on this site please contact REALTOR ®. Measurements are +/and must be confirmed by recipient prior to being relied upon. It is the tenant/buyers responsibility to ensure use of the