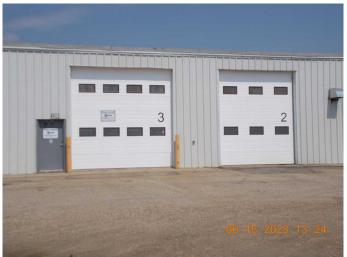

### \$13

0 Bedroom, 0.00 Bathroom, Commercial on 1.95 Acres

Richmond Industrial Park, Grande Prairie, Alberta

Total Monthly Payment: \$2,867.58 + GST Main floor Shop/Office 1,600 sq.ft. + Second Floor Lunchroom/Washroom - 519 sq.ft. FOR LEASE: SHOP/OFFICE: high traffic location, easy access to 108 Street, visual exposure, 2,119 +/- sq. ft. in 10,308 +/- sq. ft. building on 1.95 acres. SHOP: drive-in (23'x43'6" +/-), One electric lift overhead door (12'x14'), LED lightning, one ceiling fan, overhead unit heater, one washroom. OFFICE: Large reception, one private office, carpet/vinyl plank flooring, painted walls, painted ceiling, new LED lighting, one washroom. 2nd Floor Office, Lunchroom or Boardroom: 519 sq.ft. (25'x20' +/-), laminate flooring, painted drywall walls, painted open beam ceilings, baseboard heat, washroom with shower/storage/washer and dryer hookups. PARKING: limited south area parking SIGNAGE: Pylon sign ZONING: IG -General Industrial LOCATION: Richmond Industrial Park RENT: \$2,295.58/month (\$13.00/sq. ft.) + GST NET COSTS: \$576.00/month (\$4.29/sq. ft x1,600 sq.ft.) + GST 2nd floor net costs free! UTILITIES: TENANT PAYS- Gas & Power through QPM. Included in NET COSTS-Water AVAILABLE: Negotiable. SUPPLEMENTS: Total Monthly Payment, Floor Plan. To obtain copies of SUPPLEMENTS not visible on this site please contact REALTOR ®. Measurements are +/and must be confirmed by recipient prior to being relied upon. It is the tenant/buyers responsibility to ensure use of the