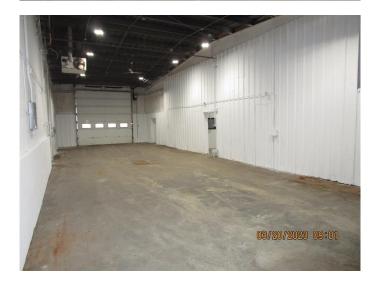

### \$13

0 Bedroom, 0.00 Bathroom, Commercial on 1.95 Acres

Richmond Industrial Park, Grande Prairie, Alberta

Total Monthly Payment: \$2,867.58 + GST Main floor Shop/Office 1,600 sq.ft. + Second Floor Lunchroom/Washroom - 519 sq.ft. FOR LEASE: SHOP/OFFICE: high traffic location, easy access to 108 Street, visual exposure, 2,119 +/- sq. ft. in 10,308 +/- sq. ft. building on 1.95 acres. SHOP: drive-in (23'x43'6" +/-), One electric lift overhead door (12'x14'), LED lightning, one ceiling fan, overhead unit heater, one washroom. OFFICE: Large reception, one private office, carpet/vinyl plank flooring, painted walls, painted ceiling, new LED lighting, one washroom. 2nd Floor Office, Lunchroom or Boardroom: 519 sq.ft. (25'x20' +/-), laminate flooring, painted drywall walls, painted open beam ceilings, baseboard heat, washroom with shower/storage/washer and dryer hookups. PARKING: limited south area parking SIGNAGE: Pylon sign ZONING: IG -General Industrial LOCATION: Richmond Industrial Park RENT: \$2,295.58/month (\$13.00/sq. ft.) + GST NET COSTS: \$576.00/month (\$4.29/sq. ft x1,600 sq.ft.) + GST 2nd floor net costs free! UTILITIES: TENANT PAYS- Gas & Power through QPM. Included in NET COSTS-Water AVAILABLE: Negotiable. SUPPLEMENTS: Total Monthly Payment, Floor Plan. To obtain copies of SUPPLEMENTS not visible on this site please contact REALTOR ®. Measurements are +/and must be confirmed by recipient prior to being relied upon. It is the tenant/buyers responsibility to ensure use of the