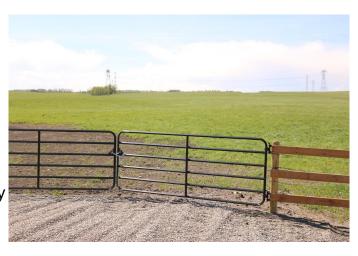

### \$450,000

0 Bedroom, 0.00 Bathroom, Land on 41.96 Acres

NONE, Rural Mountain View County, Alberta

41.96 acres zoned AG all on pavement close to Olds. This property has great building spots and is located in a close proximity to golfing and Dickson Dam. The property is completely perimeter fenced. Start your small hobby farm or build your next dream home!