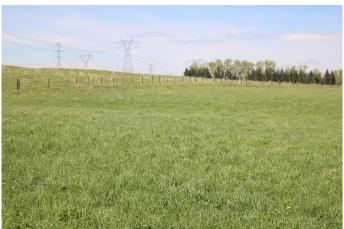

### \$450,000

0 Bedroom, 0.00 Bathroom, Land on 41.96 Acres

NONE, Rural Mountain View County, Alberta

41.96 acres zoned AG all on pavement close to Olds. This property has great building spots and is located in a close proximity to golfing and Dickson Dam. The property is completely perimeter fenced. Start your small hobby farm or build your next dream home!