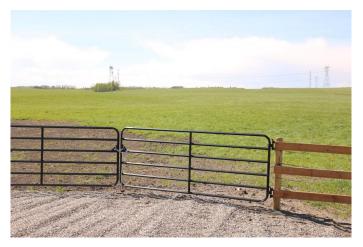

### \$450,000

0 Bedroom, 0.00 Bathroom, Land on 41.96 Acres

NONE, Rural Mountain View County, Alberta

41.96 acres zoned AG all on pavement close to Olds. This property has great building spots and is located in a close proximity to golfing and Dickson Dam. The property is completely perimeter fenced. Start your small hobby farm or build your next dream home!