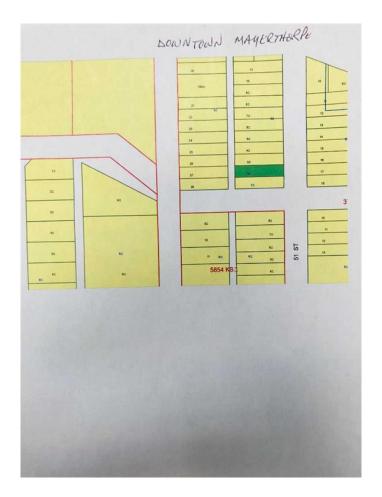

## \$19,000

0 Bedroom, 0.00 Bathroom, Land on 0.11 Acres

NONE, Mayerthorpe, Alberta

Downtown Mayerthorpe Commercial lot for sale. Lot is 4,620 sq.ft.

### **Community Information**

Address 5002 51 Street

Subdivision NONE

City Mayerthorpe

County Lac Ste. Anne County

Province Alberta
Postal Code T0E 1N0