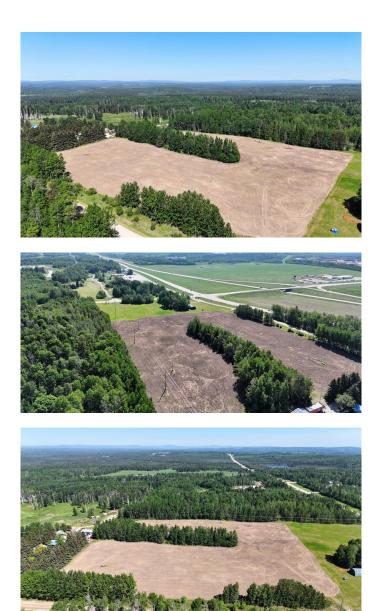

#### \$144,900

0 Bedroom, 0.00 Bathroom, Land on 20.18 Acres

NONE, Rural Yellowhead County, Alberta

ESTATE SALE! Discover the ideal setting to build your dream acreage on this elevated parcel offering stunning distant views of the Rocky Mountains. This high and dry property features a perfect mix of open pasture and mature trees, conveniently located with easy access to Highway 16, it's just a short drive from Edson. Possibly an amazing place to start a new business with approval from Yellowhead County. You will appreciate the added bonus of approximately \$900/year in passive income from an Altalink power line easement running through this beautiful 20.18 acres of land, and there is a fibre optic cable at the front of this property.