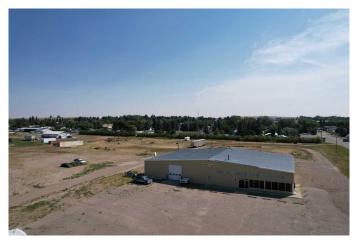

#### \$997,500

0 Bedroom, 0.00 Bathroom, Commercial on 7.20 Acres

NONE, Milk River, Alberta

This impressive 10,400 sq ft mixed-use commercial building is strategically located along Highway 4, just 30 minutes from the U.S. border, offering exceptional visibility and accessibility for a variety of business ventures. Whether you're in trucking, automotive, agriculture, welding, or sales and service, this property delivers the space and flexibility you need.

Inside the main building, you'll find a spacious showroom and a total of 10 offices, providing plenty of room for administration, customer service, or retail displays.

Set on a massive 7.2 acre lot, there's ample space for parking, outdoor storage, future expansion, or development. The potential here is as vast as the land itself.