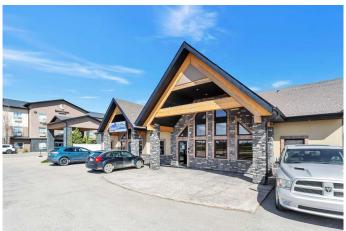

### \$1,150,000

0 Bedroom, 0.00 Bathroom, Commercial on 0.00 Acres

Beju Industrial Park, Sylvan Lake, Alberta

Prime Commercial Office Space in Sylvan Lake's Beju Industrial Park Exceptional opportunity to own or lease 4,601 sq. ft. of professional office space in a high-visibility location. This well-designed unit features a welcoming front reception and waiting area, 10 private offices, 2 meeting rooms, a large conference room, dedicated photocopy/file room, staff kitchen, and two modern 2-piece bathrooms. Ideal for professional services, medical, or administrative operations seeking a turnkey solution in a growing commercial hub. Functional layout and ample space to support a collaborative work environment.