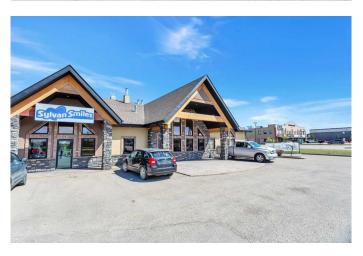

### \$1,150,000

0 Bedroom, 0.00 Bathroom, Commercial on 0.00 Acres

Beju Industrial Park, Sylvan Lake, Alberta

Prime Commercial Office Space in Sylvan Lake's Beju Industrial Park Exceptional opportunity to own or lease 4,601 sq. ft. of professional office space in a high-visibility location. This well-designed unit features a welcoming front reception and waiting area, 10 private offices, 2 meeting rooms, a large conference room, dedicated photocopy/file room, staff kitchen, and two modern 2-piece bathrooms. Ideal for professional services, medical, or administrative operations seeking a turnkey solution in a growing commercial hub. Functional layout and ample space to support a collaborative work environment.