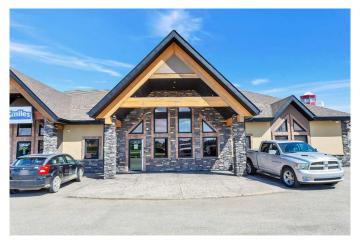

### \$1,150,000

0 Bedroom, 0.00 Bathroom, Commercial on 0.00 Acres

Beju Industrial Park, Sylvan Lake, Alberta

Prime Commercial Office Space in Sylvan Lake's Beju Industrial Park Exceptional opportunity to own or lease 4,601 sq. ft. of professional office space in a high-visibility location. This well-designed unit features a welcoming front reception and waiting area, 10 private offices, 2 meeting rooms, a large conference room, dedicated photocopy/file room, staff kitchen, and two modern 2-piece bathrooms. Ideal for professional services, medical, or administrative operations seeking a turnkey solution in a growing commercial hub. Functional layout and ample space to support a collaborative work environment.