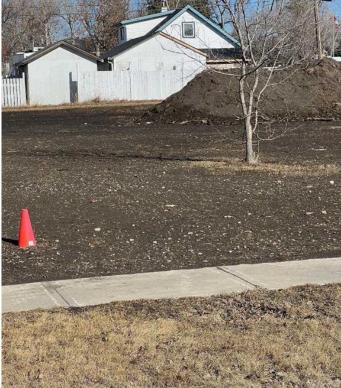

#### \$150,000

0 Bedroom, 0.00 Bathroom, Land on 0.36 Acres

NONE, Beaverlodge, Alberta

2 lots on 3rd Avenue, 130ft of frontage x 120ft deep. Lots are serviced, landscaped and ready to build. Zoning is good for single family, multifamily and modular development. Lots can be purchased individually. These properties are eligible for the Town of Beaverlodge redevelopment program, call your realtor of choice for details.