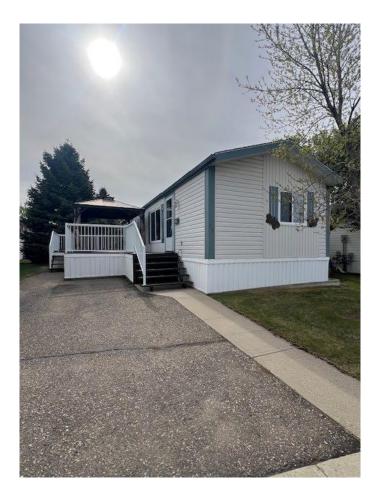

# \$169,900 - 25, 1600 Strachan Road Se, Medicine Hat

MLS® #A2217746

#### \$169,900

2 Bedroom, 1.00 Bathroom, 850 sqft Mobile on 0.00 Acres

Southland, Medicine Hat, Alberta

Don't miss this amazing opportunity to own a beautiful home in one of the area's most welcoming and well-kept communities! This affordable gem offers the perfect combination of comfort, safety, and charmâ€"ideal for anyone looking to enjoy a peaceful lifestyle without breaking the bank. You'll love the friendly neighbors, quiet surroundings, and easy access to everything you need. Whether you're starting out, downsizing, or just looking for a great deal, this home checks all the boxes. Come see why this community is such a hidden treasureâ€"you'II fall in love the moment you arrive!

### **Community Information**

Address 25, 1600 Strachan Road Se

- Subdivision City County Province Postal Code
- Southland Medicine Hat Medicine Hat Alberta T1b 4M3