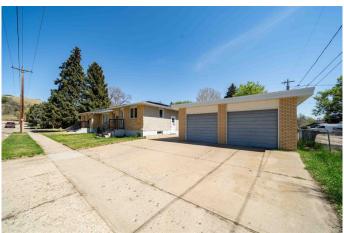

### \$471,800

0 Bedroom, 0.00 Bathroom, 1,566 sqft Multi-Family on 0.00 Acres

Riverside, Medicine Hat, Alberta

This timeless 1964 side-by-side duplex in the heart of Riverside offers exceptional income potential with up to three separate revenue streamsâ€"two suites plus a double detached garage (21x21) Situated on a single title, it's perfect for investors or those looking to live in one unit while renting the other, and rent out garage as well if wanting.

#### **Amenities**

Parking Spaces 6

Parking Double Garage Detached, Driveway

# of Garages 2