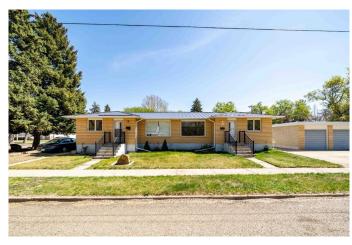

### \$471,800

0 Bedroom, 0.00 Bathroom, 1,566 sqft Multi-Family on 0.00 Acres

Riverside, Medicine Hat, Alberta

This timeless 1964 side-by-side duplex in the heart of Riverside offers exceptional income potential with up to three separate revenue streamsâ€"two suites plus a double detached garage (21x21) Situated on a single title, it's perfect for investors or those looking to live in one unit while renting the other, and rent out garage as well if wanting.

The property features a newer standing seam metal roof with no exposed fasteners, combining durability with sleek, modern appeal. The exterior retains its original brick and stucco finishâ€"an enduring, low-maintenance classic that's stood strong for 60 years and is built to last decades more.

Inside, much of the home's vintage charm remains intact, including beautiful original hardwood floors. Each unit includes 2 bedrooms up, 1 bedroom down, and 2 full bathrooms, offering excellent flexibility for tenants or multi-generational living.