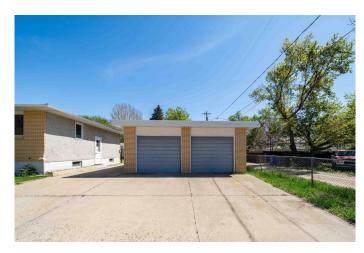

### \$471,800

0 Bedroom, 0.00 Bathroom, 1,566 sqft Multi-Family on 0.00 Acres

Riverside, Medicine Hat, Alberta

This timeless 1964 side-by-side duplex in the heart of Riverside offers exceptional income potential with up to three separate revenue streamsâ€"two suites plus a double detached garage (21x21) Situated on a single title, it's perfect for investors or those looking to live in one unit while renting the other, and rent out garage as well if wanting.

#### **Amenities**

Parking Spaces 6

Parking Double Garage Detached, Driveway

# of Garages 2