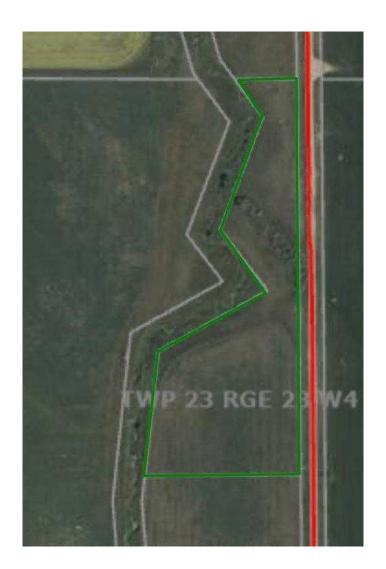

## \$175,000

0 Bedroom, 0.00 Bathroom, Land on 5.91 Acres

NONE, Rural Wheatland County, Alberta

Great property to build your dream home. Bring your horse! A uniquely shaped property with a valley running through. Zoned Ag General.