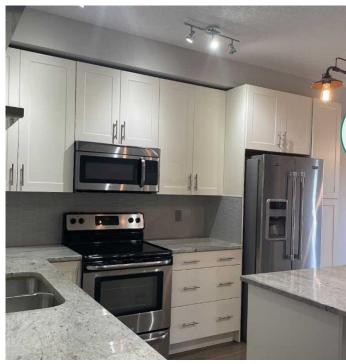

## \$259,000

1 Bedroom, 1.00 Bathroom, 567 sqft Residential on 0.00 Acres

Copperfield, Calgary, Alberta

Welcome to Copperfield Park II This open floor plan 1 Bed 1 Bath unit has granite countertops/island in the kitchen with stainless steel appliances. The spacious living room leads to your balcony that has a beautiful mountain view. The primary bedroom has a walkthrough closet with organizers and shelving. There is insuite storage, one titled parking stall an one assigned storage unit