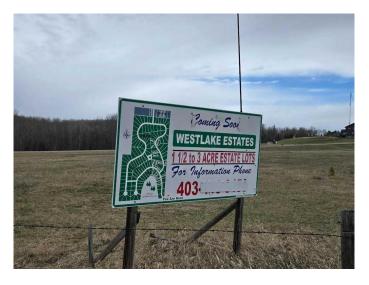

## \$74,900

0 Bedroom, 0.00 Bathroom, Land on 1.80 Acres

Westlake Estates, Rural Ponoka County, Alberta

STUNNING ACREAGE (1.80 +/- acres) situated in Westlake Estates, with views of Gull Lake. Located across from the summer village of Parkland Beach, the Community of Sunnyside with the Gull Lake Golf Course, RV Heaven and Marina, Stoners Landing Boat Launch, Jorgy's Hotspot Convenience store and a public beach. Lots of activities to enjoy within close proximity while still maintaining your own space and privacy. Spring and stream fed Gull Lake has a stabilization system to pump water from the Blindman River to maintain its level. Gull Lake offers natural beauty, wildlife, and recreational opportunities that are unmatched - see one sunset on the lake and we are sure you will agree!!! Nearby are the full-service communities of Ponoka, Rimbey, Lacombe, Bentley, and red Deer where festivals, rodeos, shopping, dining and entertainment options are endless. This lot has existing 3 strand barb wire fence on the backside. Conveniently located on paved secondary highway 771. The subdivision is architecturally controlled with restrictive covenants in place to ensure quality of future developments, with oversight through an HOA (Home Owners Association) (\$50.00/ann.) Utilities are at front of property.

## **Community Information**

Address 140 Bruhn Boulevard

Subdivision Westlake Estates

City Rural Ponoka County

County Ponoka County

Province Alberta
Postal Code T4N 4E7