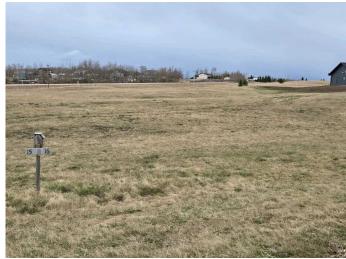

## \$74,900

0 Bedroom, 0.00 Bathroom, Land on 1.80 Acres

Westlake Estates, Rural Ponoka County, Alberta

STUNNING ACREAGE (1.80 +/- acres) situated in Westlake Estates, with views of Gull Lake. Located across from the summer village of Parkland Beach, the Community of Sunnyside with the Gull Lake Golf Course, RV Heaven and Marina, Stoners Landing Boat Launch, Jorgy's Hotspot Convenience store and a public beach. Lots of activities to enjoy within close proximity while still maintaining your own space and privacy. Spring and stream fed Gull Lake has a stabilization system to pump water from the Blindman River to maintain its level. Gull Lake offers natural beauty, wildlife, and recreational opportunities that are unmatched - see one sunset on the lake and we are sure you will agree!!! Nearby are the full-service communities of Ponoka, Rimbey, Lacombe, Bentley, and red Deer where festivals, rodeos, shopping, dining and entertainment options are endless. This lot has existing 3 strand barb wire fence on the backside. Conveniently located on paved secondary highway 771. The subdivision is architecturally controlled with restrictive covenants in place to ensure quality of future developments, with oversight through an HOA (Home Owners Association) (\$50.00/ann.) Utilities are at front of property.

#### **Exterior**

Lot Description Irregular Lot