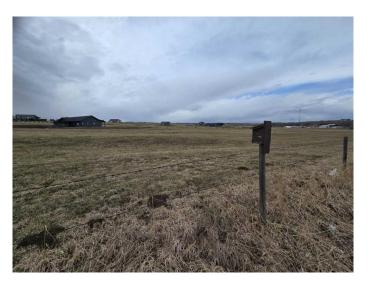

## \$74,900

0 Bedroom, 0.00 Bathroom, Land on 1.80 Acres

Westlake Estates, Rural Ponoka County, Alberta

STUNNING ACREAGE (1.80 +/- acres) situated in Westlake Estates, with views of Gull Lake. Located across from the summer village of Parkland Beach, the Community of Sunnyside with the Gull Lake Golf Course, RV Heaven and Marina, Stoners Landing Boat Launch, Jorgy's Hotspot Convenience store and a public beach. Lots of activities to enjoy within close proximity while still maintaining your own space and privacy. Spring and stream fed Gull Lake has a stabilization system to pump water from the Blindman River to maintain its level. Gull Lake offers natural beauty, wildlife, and recreational opportunities that are unmatched - see one sunset on the lake and we are sure you will agree!!! Nearby are the full-service communities of Ponoka, Rimbey, Lacombe, Bentley, and red Deer where festivals, rodeos, shopping, dining and entertainment options are endless. This lot has existing 3 strand barb wire fence on the backside. Conveniently located on paved secondary highway 771. The subdivision is architecturally controlled with restrictive covenants in place to ensure quality of future developments, with oversight through an HOA (Home Owners Association) (\$50.00/ann.) Utilities are at front of property.

#### **Exterior**

Lot Description Irregular Lot