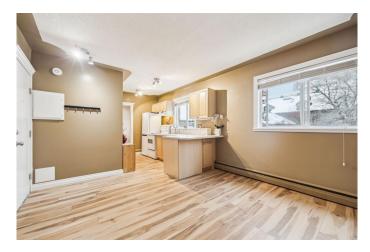

#### \$195,000

1 Bedroom, 1.00 Bathroom, 355 sqft Residential on 0.00 Acres

Mission, Calgary, Alberta

\*\*INCREDIBLY AFFORDABLE\*\* Super CUTE Top-Floor Condo is set just steps away from the hustle & bustle of the trendy restaurants and shoppes of 4th Street in Mission! Excellent price point for this MICRO-CONDO with easy-access for a quick RUN on the River, Bike-Ride to work on the nearby bike-path system, or walk over to STAMPEDE PARK for those 10 days of Cowboy Excitement! This OPEN-CONCEPT 355 sqft Condo enjoys BRAND NEW Luxury Vinyl Flooring throughout the single level apartment. Tasteful Kitchen with Maple Accented Cabinetry & Fresh NEW Counters. ENJOY the West Natural Light through the Bedroom and Living Space and Private IN-UNIT WASHER comes in handy. (Tucked away in the closet) Spacious Bedroom can fit a Double or Queen Sized Bed, rare for a CONDO of this size. Clean & Tidy 4 pce Bathroom with Tile floors, sets you up for Just enough space for a busy working professional who doesn't need too much space. Located in SUPER Vibrant MISSION at a Affordable PRICE point, this is an excellent entry level to the market for likely less than most RENT PRICING. Walkable/Bikeable to most amenities nearby with TRANSIT, SHOPPING, RESTAURANTS, Neighbourhood/Chain COFFEE SHOPPES, places to soak on the RIVERS' edge or walk to the NEW EVENT centre for Stampede Activities. Proximity to 17th AVE or just a few minutes to the downtown office! Parking Lottery for (5) Stalls every year (for a fee) if

# Interior

| Interior Features | Laminate Counters, No Animal Home, Open Floorplan |
|-------------------|---------------------------------------------------|
| Appliances        | Dishwasher, Electric Stove, Refrigerator, Washer  |
| Heating           | Baseboard, Hot Water, Natural Gas                 |
| Cooling           | None                                              |
| # of Stories      | 3                                                 |
| Basement          | None                                              |