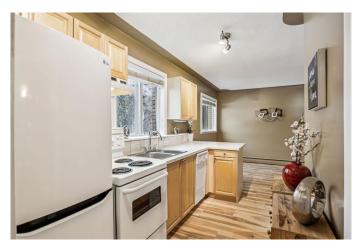

#### \$195,000

1 Bedroom, 1.00 Bathroom, 355 sqft Residential on 0.00 Acres

Mission, Calgary, Alberta

\*\*INCREDIBLY AFFORDABLE\*\* Super CUTE Top-Floor Condo is set just steps away from the hustle & bustle of the trendy restaurants and shoppes of 4th Street in Mission! Excellent price point for this MICRO-CONDO with easy-access for a quick RUN on the River, Bike-Ride to work on the nearby bike-path system, or walk over to STAMPEDE PARK for those 10 days of Cowboy Excitement! This OPEN-CONCEPT 355 sqft Condo enjoys BRAND NEW Luxury Vinyl Flooring throughout the single level apartment. Tasteful Kitchen with Maple Accented Cabinetry & Fresh NEW Counters. ENJOY the West Natural Light through the Bedroom and Living Space and Private IN-UNIT WASHER comes in handy. (Tucked away in the closet) Spacious Bedroom can fit a Double or Queen Sized Bed, rare for a CONDO of this size. Clean & Tidy 4 pce Bathroom with Tile floors, sets you up for Just enough space for a busy working professional who doesn't need too much space. Located in SUPER Vibrant MISSION at a Affordable PRICE point, this is an excellent entry level to the market for likely less than most RENT PRICING. Walkable/Bikeable to most amenities nearby with TRANSIT, SHOPPING, RESTAURANTS, Neighbourhood/Chain COFFEE SHOPPES, places to soak on the RIVERS' edge or walk to the NEW EVENT centre for Stampede Activities. Proximity to 17th AVE or just a few minutes to the downtown office! Parking Lottery for (5) Stalls every year (for a fee) if

# Interior

| Interior Features | Laminate Counters, No Animal Home, Open Floorplan |
|-------------------|---------------------------------------------------|
| Appliances        | Dishwasher, Electric Stove, Refrigerator, Washer  |
| Heating           | Baseboard, Hot Water, Natural Gas                 |
| Cooling           | None                                              |
| # of Stories      | 3                                                 |
| Basement          | None                                              |