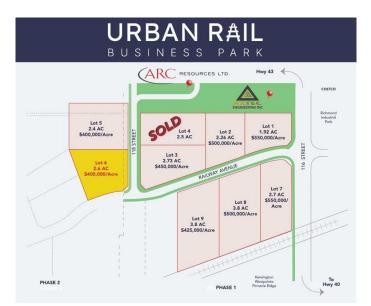

#### \$1,068,000

0 Bedroom, 0.00 Bathroom, Land on 2.67 Acres

Urban Rail Business Park, Grande Prairie, Alberta

BUILD HERE! A high-visibility service station, car wash, industrial Business centre, recreation centre, oilfield business, warehouse and many other businesses will prosper here! Just 500 meters away from the nearest fire hall (great for insurance), Urban Rail Business Park is located on Costco's road (116 Street) on a major four-lane artery. It has unparalleled access to both Hwy 43 and Hwy 40. Vendors and customers are across the road in Richmond Industrial Park. If high exposure, easy access, and nearby amenities, communities, vendors, and customers are valuable to your bottom line, Grande Prairie's Urban Rail Business Park could be the perfect fit for you. Flexible zoning for commercial/industrial options and flexible lot configuration. Lots range in price from \$400K to \$550K per acre. Railway spur possibilities on lots next to the railroad.

(Lots 5-9 are not titled which allows extra flexibility for lot sizes. Lots 1-3 are titled).