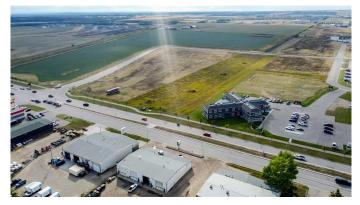

#### \$1,068,000

0 Bedroom, 0.00 Bathroom, Land on 2.67 Acres

Urban Rail Business Park, Grande Prairie, Alberta

BUILD HERE! A high-visibility service station, car wash, industrial Business centre, recreation centre, oilfield business, warehouse and many other businesses will prosper here! Just 500 meters away from the nearest fire hall (great for insurance), Urban Rail Business Park is located on Costco's road (116 Street) on a major four-lane artery. It has unparalleled access to both Hwy 43 and Hwy 40. Vendors and customers are across the road in Richmond Industrial Park. If high exposure, easy access, and nearby amenities, communities, vendors, and customers are valuable to your bottom line, Grande Prairie's Urban Rail Business Park could be the perfect fit for you. Flexible zoning for commercial/industrial options and flexible lot configuration. Lots range in price from \$400K to \$550K per acre. Railway spur possibilities on lots next to the railroad.