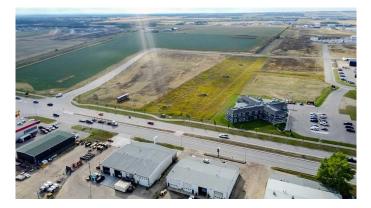

#### \$1,068,000

0 Bedroom, 0.00 Bathroom, Land on 2.67 Acres

Urban Rail Business Park, Grande Prairie, Alberta

BUILD HERE! A high-visibility service station, car wash, industrial Business centre, recreation centre, oilfield business, warehouse and many other businesses will prosper here! Just 500 meters away from the nearest fire hall (great for insurance), Urban Rail Business Park is located on Costco's road (116 Street) on a major four-lane artery. It has unparalleled access to both Hwy 43 and Hwy 40. Vendors and customers are across the road in Richmond Industrial Park. If high exposure, easy access, and nearby amenities, communities, vendors, and customers are valuable to your bottom line, Grande Prairie's Urban Rail Business Park could be the perfect fit for you. Flexible zoning for commercial/industrial options and flexible lot configuration. Lots range in price from \$400K to \$550K per acre. Railway spur possibilities on lots next to the railroad.