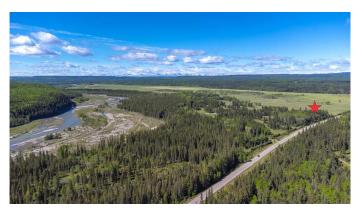

#### \$650,000

0 Bedroom, 0.00 Bathroom, Land on 47.47 Acres

NONE, Rural Mountain View County, Alberta

\*\*\*NEW PRICE!\*\*\*Rare and stunning 47.47+/acres of fenced, agriculture zoned (A2) land with mixed landscape of tall timber, open pasture, partial fencing, and two high-producing water wells (50 and 29 GPM) offer endless opportunities for the right buyer. Located just 6 miles from Sundre, with pavement right to the gate, this property combines convenience with the tranquility of nature. There are numerous premium building locations as the whole property is elevated, private, scenic, and quiet, making it the perfect setting for outdoor enthusiasts or those seeking peace and privacy. This sportsman's recreational paradise in the heart of the Alberta Foothills is ideal for hunting, fishing, rafting, horseback riding, hiking, camping, snowmobiling, and so much more. Whether you're dreaming of creating a private retreat, pursuing outdoor adventures, or building your ideal home and ranch surrounded by nature, this property offers unlimited potential. GST is applicable. Schedule an appointment today to walk this incredible piece of land and experience its beauty and possibilities firsthand.