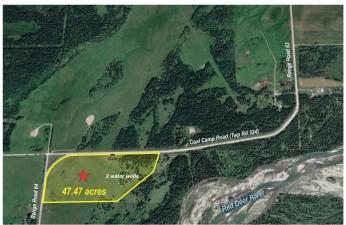

#### \$650,000

0 Bedroom, 0.00 Bathroom, Land on 47.47 Acres

NONE, Rural Mountain View County, Alberta

\*\*\*NEW PRICE!\*\*\*Rare and stunning 47.47+/acres of fenced, agriculture zoned (A2) land with mixed landscape of tall timber, open pasture, partial fencing, and two high-producing water wells (50 and 29 GPM) offer endless opportunities for the right buyer. Located just 6 miles from Sundre, with pavement right to the gate, this property combines convenience with the tranquility of nature. There are numerous premium building locations as the whole property is elevated, private, scenic, and quiet, making it the perfect setting for outdoor enthusiasts or those seeking peace and privacy. This sportsman's recreational paradise in the heart of the Alberta Foothills is ideal for hunting, fishing, rafting, horseback riding, hiking, camping, snowmobiling, and so much more. Whether you're dreaming of creating a private retreat, pursuing outdoor adventures, or building your ideal home and ranch surrounded by nature, this property offers unlimited potential. GST is applicable. Schedule an appointment today to walk this incredible piece of land and experience its beauty and possibilities firsthand.

## **Community Information**

Address 47.47 +/- Acres On Township Road 324

Subdivision NONE

City Rural Mountain View County

County Mountain View County

Province Alberta

Postal Code T0M 1X0