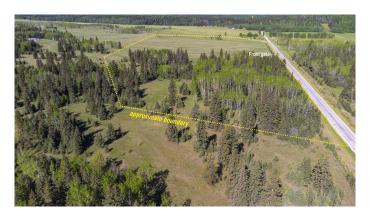

#### \$650,000

0 Bedroom, 0.00 Bathroom, Land on 47.47 Acres

NONE, Rural Mountain View County, Alberta

\*\*\*NEW PRICE!\*\*\*Rare and stunning 47.47+/acres of fenced, agriculture zoned (A2) land with mixed landscape of tall timber, open pasture, partial fencing, and two high-producing water wells (50 and 29 GPM) offer endless opportunities for the right buyer. Located just 6 miles from Sundre, with pavement right to the gate, this property combines convenience with the tranquility of nature. There are numerous premium building locations as the whole property is elevated, private, scenic, and quiet, making it the perfect setting for outdoor enthusiasts or those seeking peace and privacy. This sportsman's recreational paradise in the heart of the Alberta Foothills is ideal for hunting, fishing, rafting, horseback riding, hiking, camping, snowmobiling, and so much more. Whether you're dreaming of creating a private retreat, pursuing outdoor adventures, or building your ideal home and ranch surrounded by nature, this property offers unlimited potential. GST is applicable. Schedule an appointment today to walk this incredible piece of land and experience its beauty and possibilities firsthand.