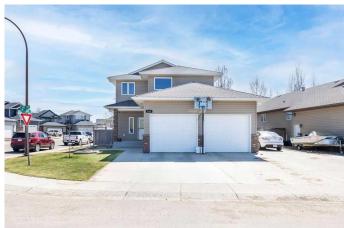

# \$479,900 - 7101 40 Street, Lloydminster

MLS® #A2217195

## \$479,900

6 Bedroom, 4.00 Bathroom, 1,930 sqft Residential on 0.15 Acres

Parkview Estates, Lloydminster, Alberta

Welcome to the home where memories are made and space is never an issue. This beautifully designed 1,930 sq. ft. two-storey home was built with the growing family in mind; offering room to spread out, gather together, and enjoy every stage of life. Step inside and feel instantly at home. The main floor is all about ease and connection, featuring a spacious kitchen with a corner pantry and an oversized island, perfect for quick breakfasts or weekend baking sessions. The dining area, flooded with afternoon and evening sunlight through large windows, invites you to linger over meals, while the cozy living room offers the ideal spot to unwind. Need a quiet space for work or homework? You'II love the tucked-away office area and conveniently located powder room just down the hall.

#### **Amenities**

Parking Spaces 4

Parking Double Garage Attached

# of Garages 2