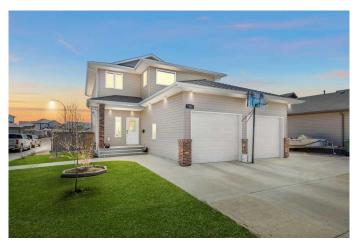

# \$479,900 - 7101 40 Street, Lloydminster

MLS® #A2217195

## \$479,900

6 Bedroom, 4.00 Bathroom, 1,930 sqft Residential on 0.15 Acres

Parkview Estates, Lloydminster, Alberta

Welcome to the home where memories are made and space is never an issue. This beautifully designed 1,930 sq. ft. two-storey home was built with the growing family in mind; offering room to spread out, gather together, and enjoy every stage of life. Step inside and feel instantly at home. The main floor is all about ease and connection, featuring a spacious kitchen with a corner pantry and an oversized island, perfect for quick breakfasts or weekend baking sessions. The dining area, flooded with afternoon and evening sunlight through large windows, invites you to linger over meals, while the cozy living room offers the ideal spot to unwind. Need a quiet space for work or homework? You'II love the tucked-away office area and conveniently located powder room just down the hall.

And don't forget the extras: an oversized heated garage ready for all the toys, RV parking, central air, and central vac. This home truly has something for everyone, whether you're growing your family or just need a place where everyone can have their own corner of comfort.