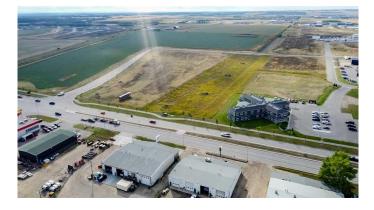

#### \$1,056,000

0 Bedroom, 0.00 Bathroom, Land on 1.92 Acres

Urban Rail Business Park, Grande Prairie, Alberta

This lot is titled - BUILD HERE! A high-visibility service station, car wash, industrial Business centre, recreation centre, oilfield business, warehouse and many other businesses will prosper here! Just 500 meters away from the nearest fire hall (great for insurance), Urban Rail Business Park is located on Costco's road (116 Street) on a major four-lane artery. It has unparalleled access to both Hwy 43 and Hwy 40. Vendors and customers are across the road in Richmond Industrial Park. If high exposure, easy access, and nearby amenities, communities, vendors, and customers are valuable to your bottom line, Grande Prairie's Urban Rail Business Park could be the perfect fit for you. Flexible zoning for commercial/industrial options and flexible lot configuration. Lots range in price from \$400K to \$550K per acre. Railway spur possibilities on lots next to the railroad.