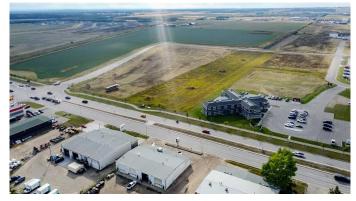

#### \$1,056,000

0 Bedroom, 0.00 Bathroom, Land on 1.92 Acres

Urban Rail Business Park, Grande Prairie, Alberta

This lot is titled - BUILD HERE! A high-visibility service station, car wash, industrial Business centre, recreation centre, oilfield business, warehouse and many other businesses will prosper here! Just 500 meters away from the nearest fire hall (great for insurance), Urban Rail Business Park is located on Costco's road (116 Street) on a major four-lane artery. It has unparalleled access to both Hwy 43 and Hwy 40. Vendors and customers are across the road in Richmond Industrial Park. If high exposure, easy access, and nearby amenities, communities, vendors, and customers are valuable to your bottom line, Grande Prairie's Urban Rail Business Park could be the perfect fit for you. Flexible zoning for commercial/industrial options and flexible lot configuration. Lots range in price from \$400K to \$550K per acre. Railway spur possibilities on lots next to the railroad.