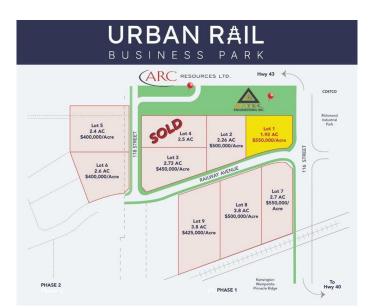

#### \$1,056,000

0 Bedroom, 0.00 Bathroom, Land on 1.92 Acres

Urban Rail Business Park, Grande Prairie, Alberta

This lot is titled - BUILD HERE! A high-visibility service station, car wash, industrial Business centre, recreation centre, oilfield business, warehouse and many other businesses will prosper here! Just 500 meters away from the nearest fire hall (great for insurance), Urban Rail Business Park is located on Costco's road (116 Street) on a major four-lane artery. It has unparalleled access to both Hwy 43 and Hwy 40. Vendors and customers are across the road in Richmond Industrial Park. If high exposure, easy access, and nearby amenities, communities, vendors, and customers are valuable to your bottom line, Grande Prairie's Urban Rail Business Park could be the perfect fit for you. Flexible zoning for commercial/industrial options and flexible lot configuration. Lots range in price from \$400K to \$550K per acre. Railway spur possibilities on lots next to the railroad.

# **Community Information**

| Address     | Lot 1, 11602 Railway Avenue |
|-------------|-----------------------------|
| Subdivision | Urban Rail Business Park    |
| City        | Grande Prairie              |
| County      | Grande Prairie              |
| Province    | Alberta                     |
| Postal Code | T8W 0C7                     |