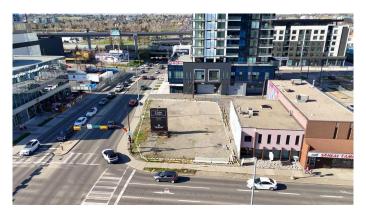

### Beltline, Calgary, Alberta

This property in the Beltline offers a vast lot size of 68.5 feet in width and 121.75 feet in length. Zoned as CC-X, it presents a prime opportunity for mixed-use development. The flat terrain ensures ease of construction, and utility services are conveniently available along 11 Ave SW, further enhancing its development potential. Ideal for businesses or residential projects seeking a strategic urban location.

# **Additional Information**

Date Listed May 1st, 2025

Days on Market 52 Zoning CC-X