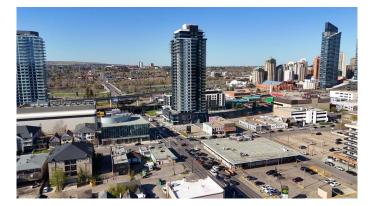

### Beltline, Calgary, Alberta

This property in the Beltline offers a vast lot size of 68.5 feet in width and 121.75 feet in length. Zoned as CC-X, it presents a prime opportunity for mixed-use development. The flat terrain ensures ease of construction, and utility services are conveniently available along 11 Ave SW, further enhancing its development potential. Ideal for businesses or residential projects seeking a strategic urban location.

# **Community Information**

| Address     | 1420 11 Avenue Sw |
|-------------|-------------------|
| Subdivision | Beltline          |
| City        | Calgary           |
| County      | Calgary           |
| Province    | Alberta           |
| Postal Code | T3C 0M8           |