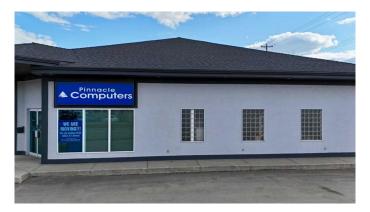

#### \$17

0 Bedroom, 0.00 Bathroom, Commercial on 0.00 Acres

Steele Heights, Lloydminster, Alberta

Excellent retail or office space located on the south end of Lloydminster along 50th Avenue. This 1843 square foot space is currently set up with office space, reception, large storage room, bathroom and a staff area. This location includes multiple businesses close by with unparalleled exposure on HWY 17 south!