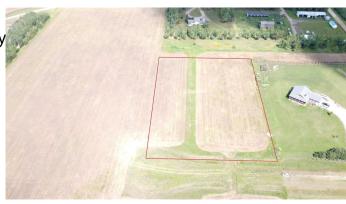

# \$97,500 - Lot 6, 715066 Rge Rd 95, Beaverlodge

MLS® #A2216876

#### \$97,500

0 Bedroom, 0.00 Bathroom, Land on 3.99 Acres

N/A, Beaverlodge, Alberta

No waiting for power and gas, build right away! Power and gas are in the subdivision. There are great water wells in the area. Located a stones throw from pavement and less than a mile from the 4 lane highway, you can get to Beaverlodge in about 2 minutes and Grande Prairie in about 20. Nice views, quiet neighborhood, come have a look for yourself.

# **Community Information**

Address Lot 6, 715066 Rge Rd 95

Subdivision N/A

City Beaverlodge

County Grande Prairie No. 1, County

Province Alberta
Postal Code T0H 0C0