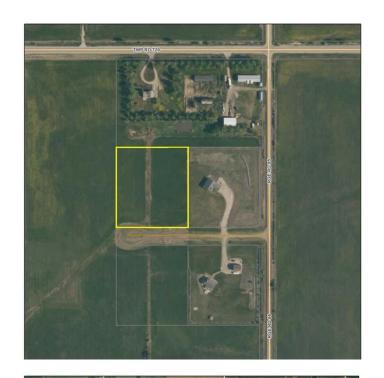

# \$97,500 - Lot 6, 715066 Rge Rd 95, Beaverlodge

MLS® #A2216876

#### \$97,500

0 Bedroom, 0.00 Bathroom, Land on 3.99 Acres

N/A, Beaverlodge, Alberta

No waiting for power and gas, build right away! Power and gas are in the subdivision. There are great water wells in the area. Located a stones throw from pavement and less than a mile from the 4 lane highway, you can get to Beaverlodge in about 2 minutes and Grande Prairie in about 20. Nice views, quiet neighborhood, come have a look for yourself.

# **Community Information**

Address Lot 6, 715066 Rge Rd 95

Subdivision N/A

City Beaverlodge

County Grande Prairie No. 1, County

Province Alberta
Postal Code T0H 0C0