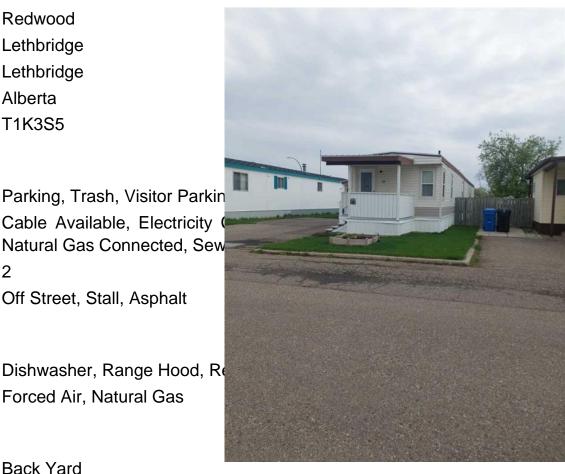

## **Community Information**

Address 35, 1410 43 Street S

| Redwood    |
|------------|
| Lethbridge |
| Lethbridge |
| Alberta    |
| T1K3S5     |
|            |

## Amenities

Amenities Utilities

Parking, Trash, Visitor Parkin Cable Available, Electricity Natural Gas Connected, Sew 2

Off Street, Stall, Asphalt

Forced Air, Natural Gas

**Parking Spaces** Parking

Interior