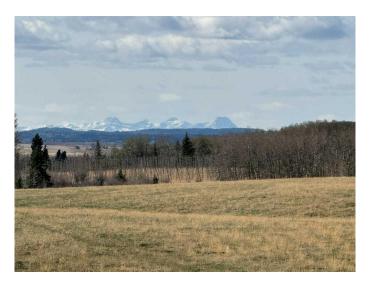

#### \$849,900

0 Bedroom, 0.00 Bathroom, Land on 80.00 Acres

NONE, Rural Mountain View County, Alberta

Price reduced! This fully fenced 80-acre parcel offers mountain views and total privacy, just 35 minutes from NW Calgary and 30 minutes northeast of Cochrane. Approximately 55 acres were previously seeded to hay, while the balance is cross-fenced and ideal for horse pasture. The land features gently rolling terrain with multiple excellent building sitesâ€"many of which are well-suited for a walkout home. A high-producing well is already in place (ran by generator). The west side of the property includes a seasonal creek, attractive rolling topography, and pockets of trees. Power and natural gas are available. Located near the end of a no-thru road. Please do not access the property without permission.