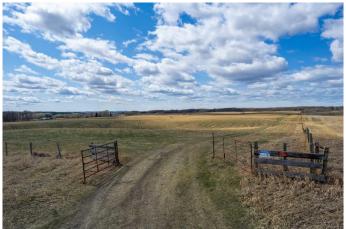

#### \$849,900

0 Bedroom, 0.00 Bathroom, Land on 80.00 Acres

NONE, Rural Mountain View County, Alberta

Price reduced! This fully fenced 80-acre parcel offers mountain views and total privacy, just 35 minutes from NW Calgary and 30 minutes northeast of Cochrane. Approximately 55 acres were previously seeded to hay, while the balance is cross-fenced and ideal for horse pasture. The land features gently rolling terrain with multiple excellent building sitesâ€"many of which are well-suited for a walkout home. A high-producing well is already in place (ran by generator). The west side of the property includes a seasonal creek, attractive rolling topography, and pockets of trees. Power and natural gas are available. Located near the end of a no-thru road. Please do not access the property without permission.