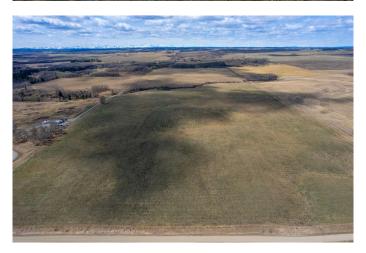

#### \$849,900

0 Bedroom, 0.00 Bathroom, Land on 80.00 Acres

NONE, Rural Mountain View County, Alberta

Price reduced! This fully fenced 80-acre parcel offers mountain views and total privacy, just 35 minutes from NW Calgary and 30 minutes northeast of Cochrane. Approximately 55 acres were previously seeded to hay, while the balance is cross-fenced and ideal for horse pasture. The land features gently rolling terrain with multiple excellent building sitesâ€"many of which are well-suited for a walkout home. A high-producing well is already in place (ran by generator). The west side of the property includes a seasonal creek, attractive rolling topography, and pockets of trees. Power and natural gas are available. Located near the end of a no-thru road. Please do not access the property without permission.