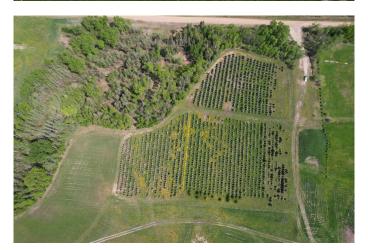

## \$399,900

0 Bedroom, 0.00 Bathroom, Agri-Business on 12.00 Acres

NONE, Rural Grande Prairie No. 1, County of, Alberta

Seize the opportunity to grow this established tree farm into a thriving agricultural business! Currently home to approximately 2,100 Colorado blue spruce trees, ranging from 5 to 15 feet in height, this farm offers a strong foundation with endless possibilities for expansion. With large areas of rich, certified organic soil, there's ample space to plant additional trees or diversify with other high-value crops, allowing you to take this farm to the next level. The nutrient-dense, organic soil has been tested and certified, providing ideal conditions for a wide range of agricultural ventures. With plenty of room to scale up tree production or explore new crops, the farm is well-positioned for significant growth. The current spruce trees, highly valued in the region for privacy and wind protection, have been meticulously planted for low maintenance and easy transplanting, with wide aisles designed for efficient harvesting. In addition to tree sales, the abundant topsoil offers an additional source of income, further enhancing the farm's profitability. With contracts already in place, this turn-key operation is primed to start generating revenue immediately, while providing the potential for exponential growth in the future. Whether you're an experienced farmer looking to expand your operations or an investor seeking a high-potential agricultural opportunity, this tree farm offers everything