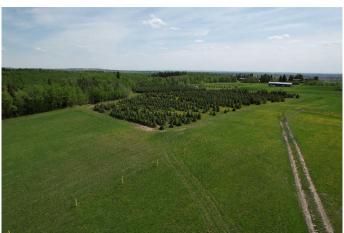

## \$399,900

0 Bedroom, 0.00 Bathroom, Agri-Business on 12.00 Acres

NONE, Rural Grande Prairie No. 1, County of, Alberta

Seize the opportunity to grow this established tree farm into a thriving agricultural business! Currently home to approximately 2,100 Colorado blue spruce trees, ranging from 5 to 15 feet in height, this farm offers a strong foundation with endless possibilities for expansion. With large areas of rich, certified organic soil, there's ample space to plant additional trees or diversify with other high-value crops, allowing you to take this farm to the next level. The nutrient-dense, organic soil has been tested and certified, providing ideal conditions for a wide range of agricultural ventures. With plenty of room to scale up tree production or explore new crops, the farm is well-positioned for significant growth. The current spruce trees, highly valued in the region for privacy and wind protection, have been meticulously planted for low maintenance and easy transplanting, with wide aisles designed for efficient harvesting. In addition to tree sales, the abundant topsoil offers an additional source of income, further enhancing the farm's profitability. With contracts already in place, this turn-key operation is primed to start generating revenue immediately, while providing the potential for exponential growth in the future. Whether you're an experienced farmer looking to expand your operations or an investor seeking a high-potential agricultural opportunity, this tree farm offers everything