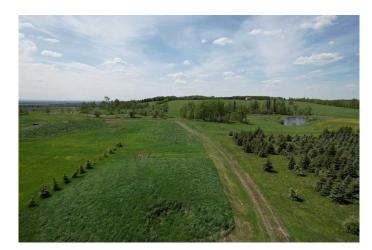

## \$399,900

0 Bedroom, 0.00 Bathroom, Agri-Business on 12.00 Acres

NONE, Rural Grande Prairie No. 1, County of, Alberta

Seize the opportunity to grow this established tree farm into a thriving agricultural business! Currently home to approximately 2,100 Colorado blue spruce trees, ranging from 5 to 15 feet in height, this farm offers a strong foundation with endless possibilities for expansion. With large areas of rich, certified organic soil, there's ample space to plant additional trees or diversify with other high-value crops, allowing you to take this farm to the next level. The nutrient-dense, organic soil has been tested and certified, providing ideal conditions for a wide range of agricultural ventures. With plenty of room to scale up tree production or explore new crops, the farm is well-positioned for significant growth. The current spruce trees, highly valued in the region for privacy and wind protection, have been meticulously planted for low maintenance and easy transplanting, with wide aisles designed for efficient harvesting. In addition to tree sales, the abundant topsoil offers an additional source of income, further enhancing the farm's profitability. With contracts already in place, this turn-key operation is primed to start generating revenue immediately, while providing the potential for exponential growth in the future. Whether you're an experienced farmer looking to expand your operations or an investor seeking a high-potential agricultural opportunity, this tree farm offers everything