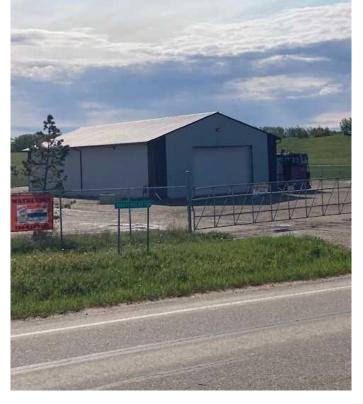

### \$6,500

0 Bedroom, 0.00 Bathroom, Commercial on 4.98 Acres

Dimsdale Industrial Park, Dimsdale, Alberta

3,283 Square foot shop and an Atco office trailer available for lease in the Dimsdale. It is on a 4.98 acre lot with approximately 2.0 +/-acres fenced and graveled and the other 3 are undeveloped. The property has a holding tank for sewer and a shared water well. It is available at \$6,500.00 per month plus GST which includes taxes and insurance. The Tenant shall be responsible for power, gas, water, snow removal, pumping sewer and property maintenance.