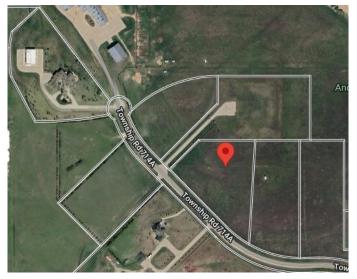

#### VACANT LOT AND IMMEDIATE

POSSESSION!!! This 5.41 acre lot is ready to build on and zoned CR 5 country residential. Enjoy the convenience of being just minutes from Grande Prairie, where you'II find a variety of amenities to suit your lifestyle. With flexible options for build-to-suit and carrying options available, your vision can become a reality. Don't miss out on this incredible opportunity to invest in a community. For more details and to explore your options, call Sean today! Your dream home is just a lot away!

## **Community Information**

Address 11, 714040 71 Range Road

Subdivision NONE

City Rural Grande Prairie No. 1, County of

County Grande Prairie No. 1, County of

Province Alberta
Postal Code T8W 5J5