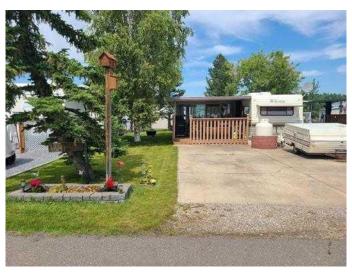

# \$145,000

0 Bedroom, 0.00 Bathroom, Land on 0.06 Acres

Carefree Resorts, Rural Red Deer County, Alberta

Great price and excellent location on this immaculately maintained Taurus bunk model trailer complete with large, professionally constructed Arizona room. This unit comes fully furnished including all appliances, double bed, bunks, hide-a-bed couch, futon and even the housewares. The sunroom offers plenty of extra living space. Nicely landscaped yard, with well manicured lawn and a private firepit area for those special evenings under the stars. Large cement driveway, shed and 400lb propane tank included. Centrally located, just steps from Marina Park and a short stroll to the Clubhouse & pool.

### **Exterior**

Lot Description Close to Clubhouse, Landscaped, Lawn, Paved, Seasonal Water