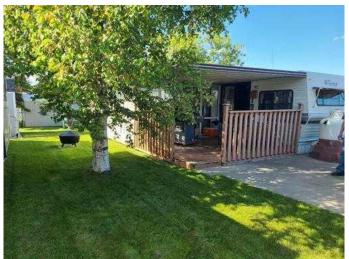

# \$145,000

0 Bedroom, 0.00 Bathroom, Land on 0.06 Acres

Carefree Resorts, Rural Red Deer County, Alberta

Great price and excellent location on this immaculately maintained Taurus bunk model trailer complete with large, professionally constructed Arizona room. This unit comes fully furnished including all appliances, double bed, bunks, hide-a-bed couch, futon and even the housewares. The sunroom offers plenty of extra living space. Nicely landscaped yard, with well manicured lawn and a private firepit area for those special evenings under the stars. Large cement driveway, shed and 400lb propane tank included. Centrally located, just steps from Marina Park and a short stroll to the Clubhouse & pool.

### **Exterior**

Lot Description Close to Clubhouse, Landscaped, Lawn, Paved, Seasonal Water