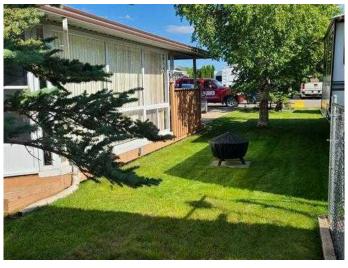

# \$145,000

0 Bedroom, 0.00 Bathroom, Land on 0.06 Acres

Carefree Resorts, Rural Red Deer County, Alberta

Great price and excellent location on this immaculately maintained Taurus bunk model trailer complete with large, professionally constructed Arizona room. This unit comes fully furnished including all appliances, double bed, bunks, hide-a-bed couch, futon and even the housewares. The sunroom offers plenty of extra living space. Nicely landscaped yard, with well manicured lawn and a private firepit area for those special evenings under the stars. Large cement driveway, shed and 400lb propane tank included. Centrally located, just steps from Marina Park and a short stroll to the Clubhouse & pool.

### **Exterior**

Lot Description Close to Clubhouse, Landscaped, Lawn, Paved, Seasonal Water