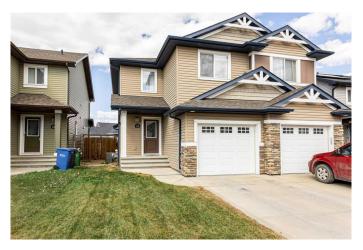

## \$419,900

3 Bedroom, 4.00 Bathroom, 1,337 sqft Residential on 0.07 Acres

Vanier East, Red Deer, Alberta

Welcome to 18 Van Slyke Way, a beautifully maintained two-storey half-duplex located in the desirable community of Vanier East. This fully developed home offers over 1,200 square feet of functional living space and is a perfect choice for first-time buyers, young families, or investors looking for a move-in-ready property in a quiet, family-friendly neighbourhood.

Outside, the fully fenced backyard is

landscaped and perfect for outdoor living. Enjoy summer evenings on the back deck or gather around the fire pit with friends and family. There's no condo fee, and the home has great curb appeal with its covered front entry and modern design.

This is a fantastic opportunity to own a fully developed, move-in-ready home in a highly sought-after area. This is a fantastic opportunity to own a fully developed, move-in-ready home in a highly sought-after area!