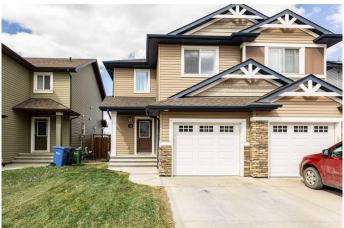

## \$419,900

3 Bedroom, 4.00 Bathroom, 1,337 sqft Residential on 0.07 Acres

Vanier East, Red Deer, Alberta

Welcome to 18 Van Slyke Way, a beautifully maintained two-storey half-duplex located in the desirable community of Vanier East. This fully developed home offers over 1,200 square feet of functional living space and is a perfect choice for first-time buyers, young families, or investors looking for a move-in-ready property in a quiet, family-friendly neighbourhood.

Outside, the fully fenced backyard is

landscaped and perfect for outdoor living. Enjoy summer evenings on the back deck or gather around the fire pit with friends and family. There's no condo fee, and the home has great curb appeal with its covered front entry and modern design.