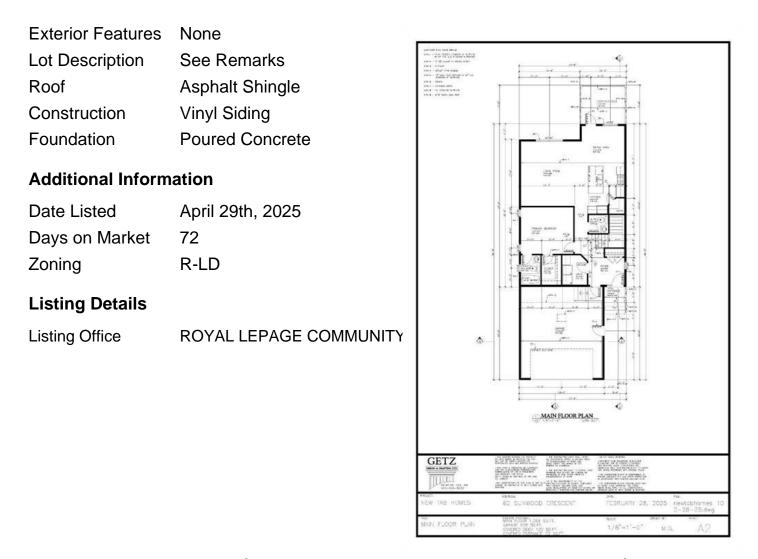

#### \$599,900

3 Bedroom, 3.00 Bathroom, 1,099 sqft Residential on 0.10 Acres

SW Southridge, Medicine Hat, Alberta

Don't let this chance pass; be the first to make this lovely new walkout bungalow your home. Built by New Tab Homes Ltd. and DP76 Construction, this thoughtfully designed property blends modern style with practical functionality. With an expected completion date of October 2025, there is still time to personalize the finishes to reflect your own style and preferences. Offering 1,099 square feet of beautifully planned living space, the open-concept layout creates a bright and welcoming atmosphere. The kitchen, dining, and livingroom areas are seamlessly connected, perfect for both everyday living and entertaining. The kitchen is equipped with a large center island, abundant counter space, and a convenient corner pantry. Patio door off the dinning room lead you to the covered balcony that overlooks the yard. The main floor also includes a laundry room, a two-piece guest bathroom, and a well-appointed primary bedroom featuring a walk-in closet and a luxurious 4 piece ensuite. Downstairs, the fully developed walkout basement will offer a large family room with direct access to a covered patio, 2 additional bedrooms, and a full 4 piece bathroom. A double attached garage and a spacious driveway ensure plenty of parking for your family and guests. \*\* RMS square footage is based on builder plans. Pictures are "similar to" a previous build.\*\*

### Interior

| Interior Features | Kitchen Island, Pantry, Storage, Walk-In Closet(s) |
|-------------------|----------------------------------------------------|
| Appliances        | Central Air Conditioner                            |
| Heating           | Forced Air, Natural Gas                            |
| Cooling           | Central Air                                        |
| Fireplace         | Yes                                                |
| # of Fireplaces   | 1                                                  |
| Fireplaces        | Electric                                           |
| Has Basement      | Yes                                                |
| Basement          | Full, Walk-Out                                     |

### Exterior

Data is supplied by Pillar 9â,¢ MLS® System. Pillar 9â,¢ is the owner of the copyright in its MLS® System. Data is deemed reliable but is not guaranteed accurate by Pillar 9â,¢. The trademarks MLS®, Multiple Listing Service® and the associated logos are owned by The Canadian Real Estate Association (CREA) and identify the quality of services provided by real estate professionals who are members of CREA. Used under license.