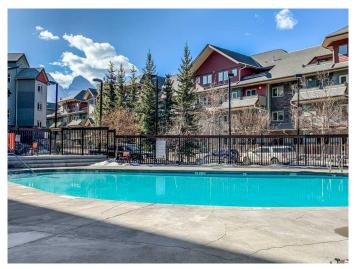

# \$1,021,650

2 Bedroom, 2.00 Bathroom, 938 sqft Residential on 0.00 Acres

Bow Valley Trail, Canmore, Alberta

Step right into a steady income stream with this two-storey Lodges penthouse condo zoned TOURIST HOME. One of Canmore's most sought after short -term rental properties this one is managed S&T Properties and already has a steady stream of reservations booked for you. Recently renovated this 2 bed 2 bath unit comes fully furnished with that famous Three Sisters View. Heated underground parking/a year round heated pool/3 hot tubs/fitness center and a 5 minute walk to downtown Canmore are just a few of the things that keep the guests coming back year after year!

#### **Amenities**

Amenities Elevator(s), Fitness Center, Parking, Snow Removal, Storage, Bicycle

Storage, Outdoor Pool

Parking Spaces 1

Parking Parkade, Underground