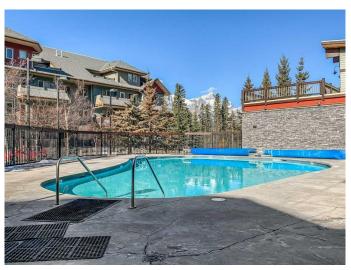

# \$1,021,650

2 Bedroom, 2.00 Bathroom, 938 sqft Residential on 0.00 Acres

Bow Valley Trail, Canmore, Alberta

Step right into a steady income stream with this two-storey Lodges penthouse condo zoned TOURIST HOME. One of Canmore's most sought after short -term rental properties this one is managed S&T Properties and already has a steady stream of reservations booked for you. Recently renovated this 2 bed 2 bath unit comes fully furnished with that famous Three Sisters View. Heated underground parking/a year round heated pool/3 hot tubs/fitness center and a 5 minute walk to downtown Canmore are just a few of the things that keep the guests coming back year after year!

#### **Amenities**

Amenities Elevator(s), Fitness Center, Parking, Snow Removal, Storage, Bicycle

Storage, Outdoor Pool

Parking Spaces 1

Parking Parkade, Underground